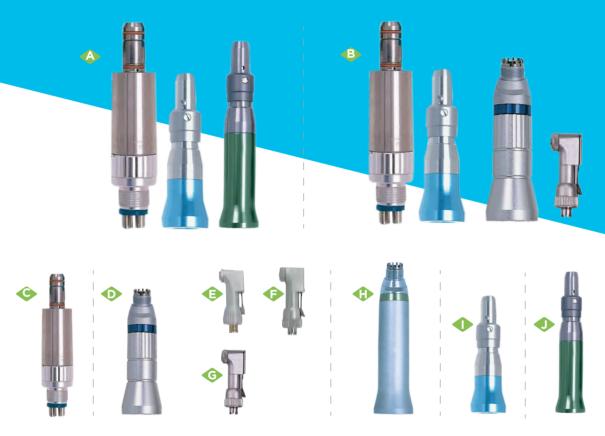

A. Complete Set: 20,000 rpm Motor 4-Hole, 1:1 Nose Cone, 4:1 Nose Cone

9523750

B. Contra Angle Set: 20,000 rpm Motor 4-Hole, 1:1 Nose Cone, 1:1 Contra Angle Sheeth, Latch Head

9523655

C. 20,000 rpm Motor 4-Hole 9523749D. 1:1 Contra Angle Sheath 9523753

**E.** LatchType Head 20k **9529538** 

**F.** Latch Type Head 30k **9521136** 

**G.** Latch Type Head 40k **H.** 4:1 Contra Angle Sheath

9523552 9523754

1:1 Nose Cone
4:1 Nose Cone

9523751 9523752