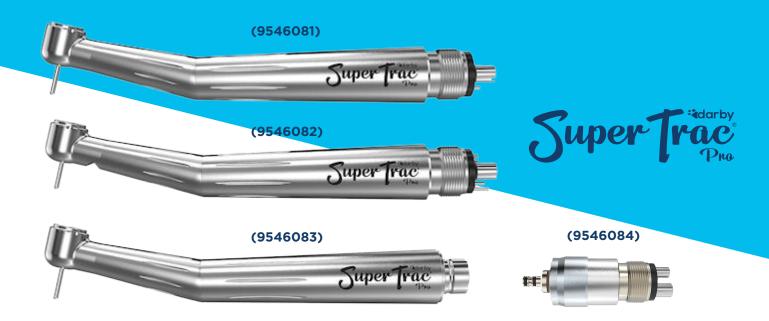

## DARBY SUPER TRAC PRO HANDPIECES

9546081 Super Trac Pro Mini Head 4-hole Push Button

9546082 Super Trac Pro Mini Head 5-hole Push Button Fiber Optic

9546083 Super Trac Pro Mini Head Push Button for Super Trac Pro Swivel Coupler

9546084 Super Trac Pro Swivel Coupler

Darby Super Trac Pro Handpieces are made with enhanced ceramic bearing technology for smoother, quieter operation and a longer life. These handpieces also feature an enhanced grip, quick cartridge replacement, and a compact yet powerful design.