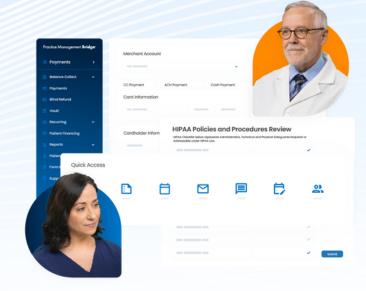

# Practice Management Bridge®

## It's better with Bridge™

Count on one platform to help you drive more revenue for your practice and create incredible efficiencies. Practice Management Bridge is the all-in-one solution that empowers you to simplify the way you run your healthcare business. It's possible to get more done, and get immediate results, when you have the right technology at your fingertips.

#### **Bridge Engagement**

Keep your schedule full, patients notified, and the practice running smoothly.

#### **Bridge Payments**

Increase patient payments, improve office workflows, and grow profitability.

#### **Bridge Compliance**

Navigate and manage the complexities of HIPAA and OSHA compliance with ease.

### ✓ A single, scalable solution

One platform with patient engagement, payments, and compliance, works for one location or across thousands.

### ✓ Powerful integrations

Works seamlessly with your existing healthcare technology to save time, reduce costs, and increase productivity.

## Easy to implement and use

Software that simplifies healthcare operations by automating processes and complementing existing workflows.

#### Secure and reliable

Over 30 years of experience providing healthcare specific technology solutions to enhance profitability, efficiency, and security.

Synergy Dental Partners is proud to partner with Rectangle Health to offer Practice Management Bridge to our members. As a Synergy Dental Partners member, you're eligible for special promotional offers.