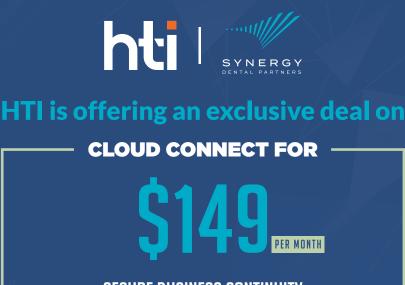

## Secure your Practice with Cloud Connect. Don't risk downtime.

Cloud Connect requires a QNAP device (network storage), available by quote if you don't have one. This offer includes 3TB of storage, with extra fees for exceeding that limit. Data retrievable is included in Cloud Connect.