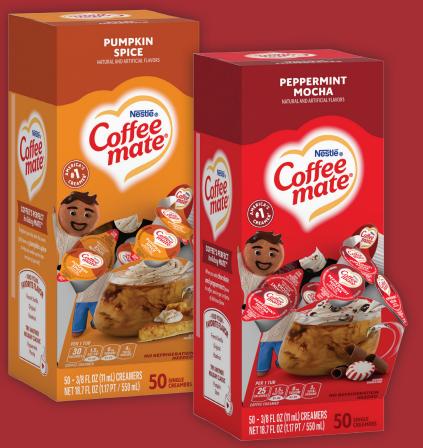

## SEASONAL FLAVORS

**GLUTEN-FREE** • KOSHER DAIRY **CHOLESTEROL-FREE • NON-DAIRY** SHELF STABLE

FOR A LIMITED TIME - WHILE SUPPLIES LAST

|                                       |                                                    | ACK SIZE     |
|---------------------------------------|----------------------------------------------------|--------------|
| 272347 Coffee mate® Peppermint Mocha  | Liquid Creamer Singles 50                          | 0 ct Box     |
| 229728 Coffee mate® Pumpkin Spice Liq |                                                    | 0 ct Box     |
| 3120060 Coffee mate® Peppermint Mocha | + Pumpkin Spice Liquid Creamer Singles - 2 Each 4, | /50 ct Boxes |