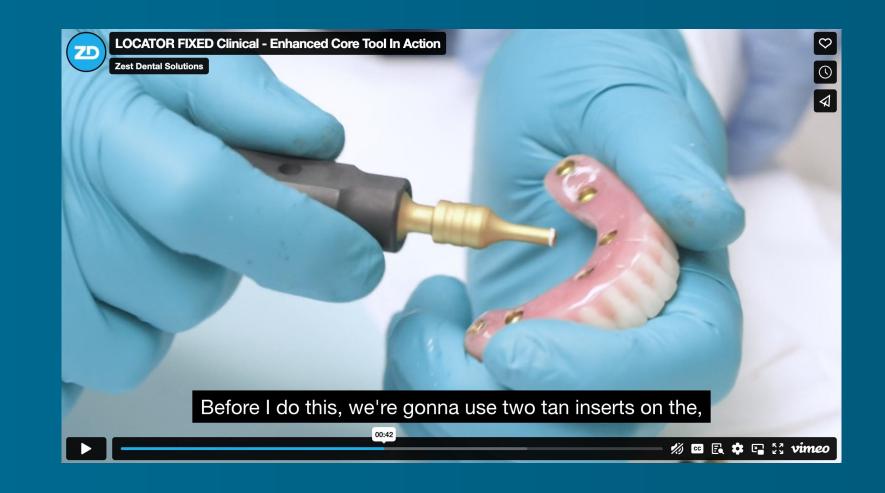

### PRODUCT SPOTLIGHT

# ENHANCED CORE TOOL

### Zest offers a NEW and Approved Enhanced Core tool



## Key Features

- Ideal for both FIXED and Removable procedures.
- New ergonomic handle for a much more comfortable experience.
- Improved tip allows for one-handed transport of each insert.
- Two-sided gold insert can be easily popped out, flipped and popped back in for inserting or removing.
- A reliable, consistent experience for transporting the insert, and performing the insert and removal procedures with one tool.

To learn more and watch a video demonstration, **Visit zest.pub/besttool** 





#### SKU: 08340-M

### AVAILABLE TO ORDER WHEREVER YOU PURCHASE ZEST PRODUCTS

**ZEST SPECIAL MARKETS TEAM** specialmarkets@zestdent.com 833-557-0323 Direct Line



Copyright © 2024, Zest Dental Solutions. All Rights Reserved. 1.800.262.2310. 2875 Loker Ave. East, Carlsbad, CA 92010 USA