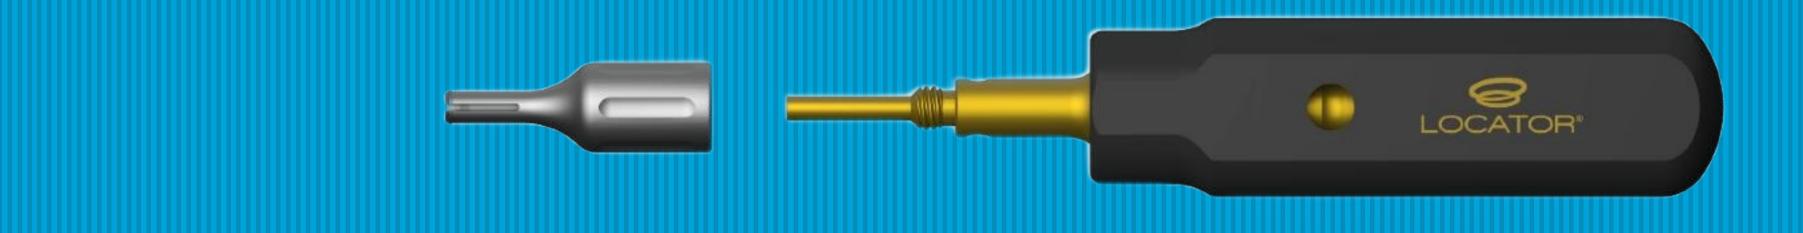

# ENHANCED CORE TOOL

### Zest offers a NEW and Approved Enhanced Core tool

## Key Features

- Ideal for both FIXED and Removable procedures.
- New ergonomic handle for a much more comfortable experience.
- Improved tip allows for one-handed transport of each insert.
- Two-sided gold insert can be easily popped out, flipped and popped back in for inserting or removing.
- A reliable, consistent experience for transporting the insert, and performing the insert and removal procedures with one tool.

#### SKU: 08340-M