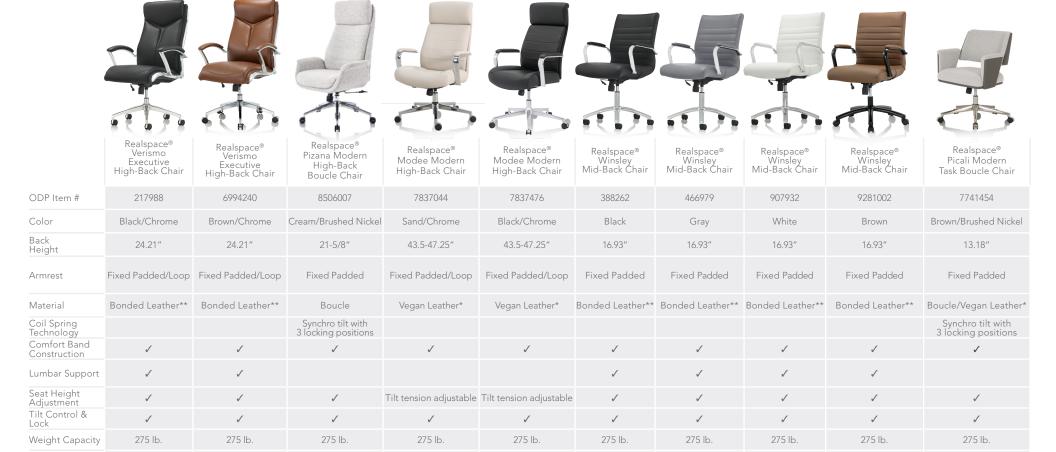

## realspace. MODERN COMFORT series

Advanced comfort technology. Stylish, sleek design.

Discover the Realspace® Modern Comfort series, where comfort technology cozies up to modern design. Choose your ideal combination of features like quality, bonded leather seating surfaces, high-density foam cushioning, built-in contoured lumbar support, coil spring technology or comfort band construction. These expertly crafted chairs look as good as they feel.

Assembly required for all furniture.

Waterfall Seat

\*Vegan leather comprised of 40% polyurethane & 60% polyvinyl chloride. Vegan leather used on seating surfaces only.

\*\*Bonded leather on seating surfaces contains 22% leather fibers and 78% non-leather substances.