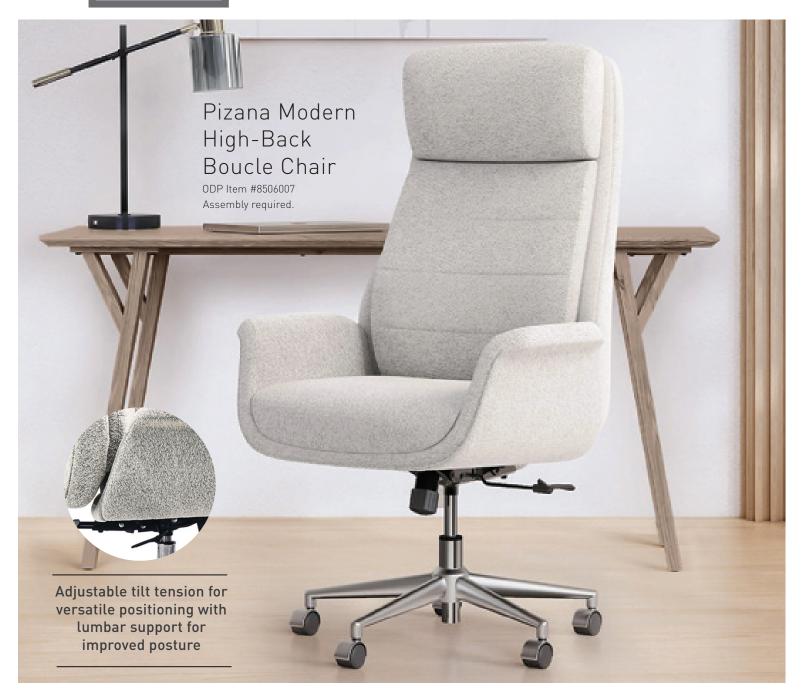

## Adjust your level of comfort

Introduce modernized style, functionality and comfort into your workspace with the Realspace® Modern Comfort Pizana high-back chair. The modern chair is upholstered in premium bouclé fabric for a softer seating experience. With synchro tilt, adjustable tension & seat-height controls, this executive chair lets you set your preferred positioning for any working situation.

Assembly required for all furniture.

Waterfall Seat

\*Vegan leather comprised of 40% polyurethane & 60% polyvinyl chloride. Vegan leather used on seating surfaces only.

\*\*Bonded leather on seating surfaces contains 22% leather fibers and 78% non-leather substances.