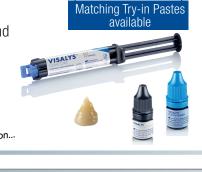

## VISALYS® CEMCORE 1 MATERIAL WITH 2 INDICATIONS

VISALYS CEMCORE CHECKS ALL THE BOXES ...
CAN YOUR CEMENT DO THAT?

**Visalys® CemCore – Cementation & Core Build-up** 

**Dual-curing, adhesive cementation and core build-up composite** 

- One material for two indications: Permanently strong adhesive bond and reliable core build-up
- Suitable for all restorations
- Occupatible with all materials
- Suitable for all etching techniques

(A2/A3)