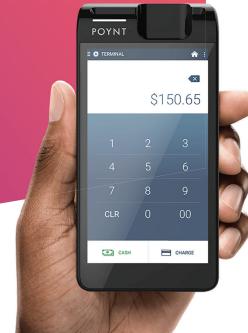

# Modernizing payments for dental practices.

Zero Hardware Costs. Zero Monthly Fees. Zero Contracts. Next-Day Funding.





Synergy Dental Partners
Preferred Rate

2.69% + \$0.29

2,49%

All card types, both online and in-person.

### Integrates with







**≰**Pay **∮** 







# Meet Bridge.

A full-stack payment platform for Open Dental.



### Pay by Text or Email

No more chasing down payments by phone. Give your patients the convenience to pay outstanding balances via email or text.



## **Automatic Payment Plans**

Spread out patient treatment costs with flexible recurring payments. You set it up, and we'll do the rest.



### **Membership Plans**

Better serve your uninsured patients, increase your production, and grow your revenue.



### **Online Payment Form**

Add a form directly on your website, giving your patients yet another easy and straightforward way to pay their balance.