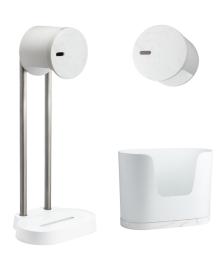

Wall-mount or stand-mount toilet tissue dispenser

Wall-mount or countertop display soap and lotion dispensers

Wall-mount or countertop display hand towel dispenser and trash bin

Wall-mount or countertop display air freshener