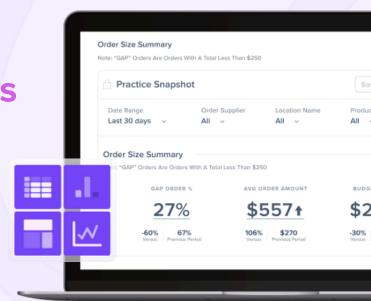

Understand purchasing trends with in-depth analytics and reporting

- Shop a dental-industry catalog of over 500,000 products.
- · View your custom supplier pricing in real time.
- Place orders with any supplier not just Synergy suppliers!
- Evaluate pricing across all suppliers from a single screen.
- Create practice-specific custom products and suppliers.
- Create multi-supplier orders in a single workflow.
- Create catalogs of frequently purchased products.
- Use your negotiated pricing across suppliers for products.
- Manage budgets by location or department.
- Create electronic Request for Quotes for any supplier.
- Monitor Synergy Preferred Brands compliance.
- Unlimited users included.