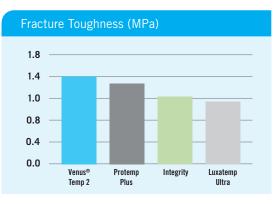

Venus Temp 2 is not available in Canada.

In a study with Tufts University, Venus Temp 2 was proven to excel when compared against the leading competitors in both Fracture Toughness and Flexural Strength. *Source: Tufts University of Dental Medicine.* 