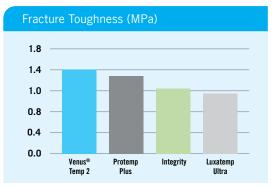

Venus® Temp 2

Wear Resistance

0.0

This graph shows that the wear on Venus Temp 2 compared to the competition is lower, providing longer durability over time. Source: Internal data.

Protemp Plus

In a study with Tufts University, Venus Temp 2 was proven to excel when compared against the leading competitors in both Fracture Toughness and Flexural Strength. Source: Tufts University of Dental Medicine.