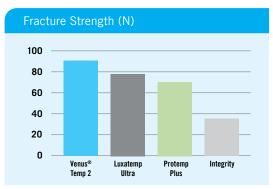

Venus® Temp 2

Wear Resistance

0.0

This graph shows that the wear on Venus Temp 2 compared to the competition is lower, providing longer durability over time. Source: Internal data.

Protemp Plus

In a study with Tufts University, Venus Temp 2 was proven to excel when compared against the leading competitors in both Fracture Toughness and Flexural Strength. Source: Tufts University of Dental Medicine.