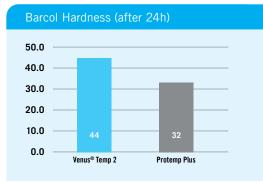

The barcol hardness of Venus Temp 2 is considerably higher than Protemp Plus, indicating a stronger restoration.

Source: Internal data

1 day 1 week 1 month 140.0 120.0 100.0 80.0 60.0 40.0 20.0 104 96 81 128 128 12 94