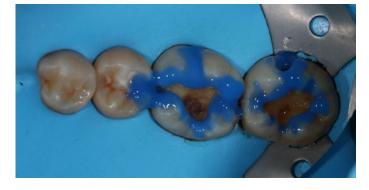

### **kur**a*ray*

Fig. 3. View of the quadrant after cavity preparation.

Fig. 4. Selective etching of the enamel with phosphoric acid gel.

**Fig. 5.** Dispensing of the universal adhesive CLEARFIL<sup>™</sup> Universal Bond Quick into a mixing dish.