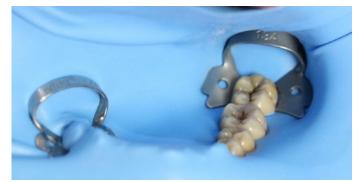

Fig. 1.

Pre-operative situation with multiple carious lesions in the second premolar and both molars.

Fig. 2. Isolated working field.