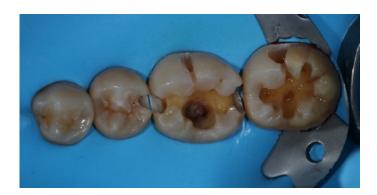

### **kur**a*ray*

Fig. 3. View of the quadrant after cavity preparation.

Fig. 4. Selective etching of the enamel with phosphoric acid gel.

**Fig. 5.** Dispensing of the universal adhesive CLEARFIL<sup>™</sup> Universal Bond Quick into a mixing dish.