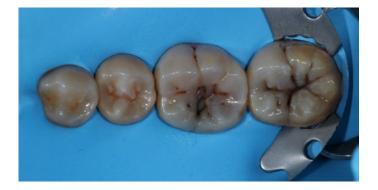

Fig. 1.

Pre-operative situation with multiple carious lesions in the second premolar and both molars.

Fig. 2. Isolated working field.