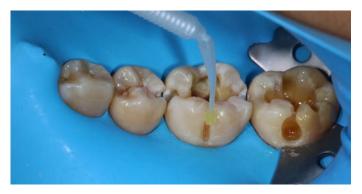

Fig. 6.

Application of the universal adhesive to the enamel and dentin after etching, rinsing and air-drying.

Fig. 7.

Lining up of the cavity floors with of a thin layer of flowable composite (CLEARFIL MAJESTY  $^{\rm TM}$  Flow).