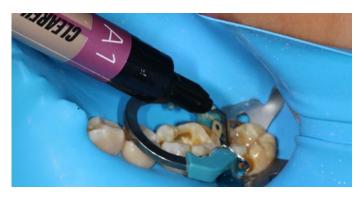

#### Fig. 8.

Immediate treatment outcome after the placement of several layers of CLEARFIL MAJESTY<sup>™</sup> ES-2 Universal in the shade Universal.