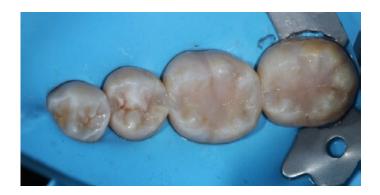

## FINAL SITUATION

Fig. 9. Post-operative image taken after rubber dam removal.