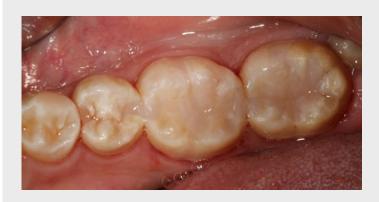

## FINAL SITUATION

Fig. 9. Post-operative image taken after rubber dam removal.