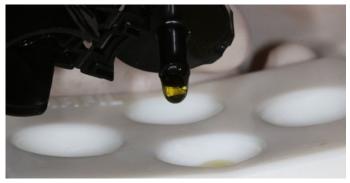

### **kur**a*ray*

Fig. 3. View of the quadrant after cavity preparation.

Fig. 4. Selective etching of the enamel with phosphoric acid gel.

**Fig. 5.** Dispensing of the universal adhesive CLEARFIL<sup>™</sup> Universal Bond Quick into a mixing dish.