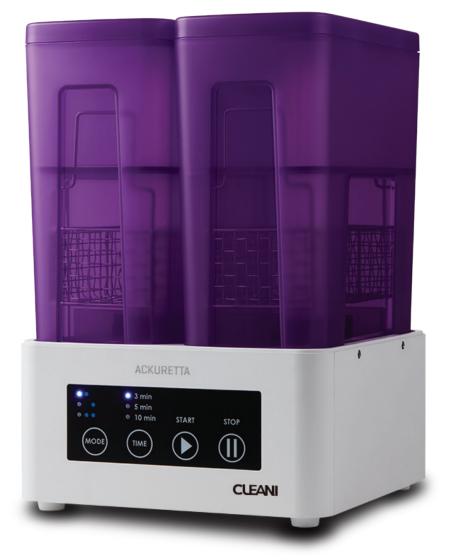

## CLEANI

# Dual Tank Washer for 3D Prints

#### Taking the Work out of Workflow

CLEANI is designed with dual tanks for a two-stage cleaning process that allows for heavy and fine washes. With a workflow that's three times faster, CLEANI consumes 50% less alcohol than a manual wash and effectively removes 90% of uncured resins from prints.

A seamless move from Printer to Washer

**Clean both your Build Platform** and Prints at the same time

Dual tanks for an optimal **2-stage cleaning solution** 

**Save 50%** of the alcohol used in the cleaning process

**Clean 90%** of resin residue with less time and effort.

### TECHNICAL SPECIFICATIONS

| Total Size   | W 22.5 x L 22.5 x H 33 cm 8.86 x 8.86 x 13 inch |
|--------------|-------------------------------------------------|
| Tank Volume  | 2 L per tank (4 L total)                        |
| Power        | 48 w                                            |
| Power Supply | 100 or 240 V 50/60 Hz                           |
| Timer        | 3, 5, or 10 minutes                             |