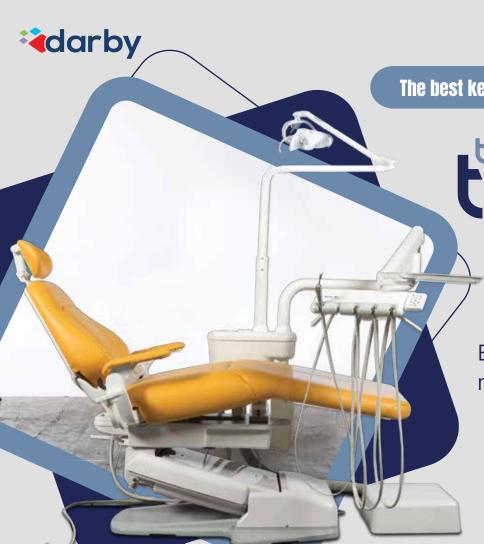

## trayerse Chair

by engle

Engle is the only company that makes the fully programmable, 10.25" forward/backward hydraulic Traverse Chair™

## **Did You Know?**

Traverse™ employs advanced hydraulic controls, providing smooth motion while optimizing patient comfort.

Engineered to fit in the smallest spaces, Traverse™ has a footprint 10.25" smaller than a standard dental chair.

The traverse feature allows dentists to position themselves behind the patient comfortably without sacrificing space.

Made in America, Sourced in the USA.

Voted Dental Product Shopper Best Product

See The Traverse™ Chair in Action!