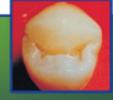

#### **PROBLEM: Hidden Caries**

Increased flouride use has made it difficult to detect fissure caries using explorers and x-rays. A large percentage of suspect fissures have decay present.

No Stick Surface of fissure in enamel looks relatively healthy, and the explorer does not detect lesion. But you're suspiscious because of the decalcification

and subsurface staining.

No X-Ray Evidence Radiographs do not detect all occlusal lesions. Enamel thickness can be deceptive. You're still suspicious.

**Decay Present** A cross section of the same tooth confirms your suspicion. It clearly shows the lesion deep in the enamel and the dentin.