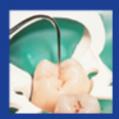

#### **PROBLEM: Hidden Caries**

Increased flouride use has made it difficult to detect fissure caries using explorers and x-rays. A large percentage of suspect fissures have decay present.

No Stick Surface of fissure in enamel looks relatively healthy, and the explorer does not detect lesion. But you're suspiscious because of the decalcification

#### **RESULT: CONSERVATIVE PREP**

The Fissurotomy® Bur allows for exploration of fissures. It is virtually pain-free and creates an ideal cavity form. You can explore and restore in just 3-5 minutes.