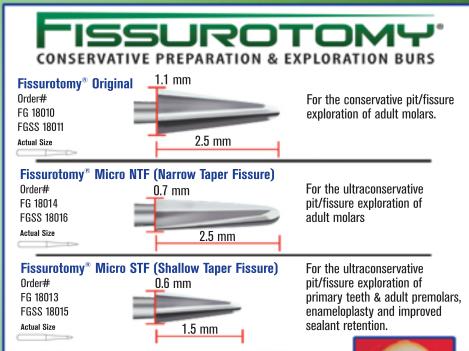

## SOLUTION: THE FISSUROTOMY® BUR

A conservative method for the diagnosis and treatment of hidden caries.

- Tip of bur is smaller and more conservative than 1/4 round.
- Fine carbide tip will not strip quickly like thin diamonds.
- Virtually pain free to the DEJ... in most cases no anesthesia is needed.
- Ideal cavity preparation form for a flowable composite.
- Cleaner, more controlled and less costly than air abrasion.

## FISSUROTOMY®

**DIAGNOSTIC & FINISHING BUR KIT** 

Kit Contains: 1 Autoclavable Bur Block

3 ea. Original Fissurotomy® Burs,

3 ea. Fissurotomy® Micro NTF Burs, 3 ea. Fissurotomy® Micro STF Burs,

1 ea. Finishing Bur #7901