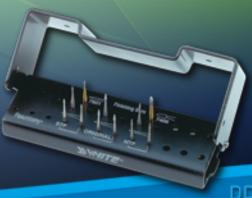

## FISSUROTOMY®

**DIAGNOSTIC & FINISHING BUR KIT** 

Kit Contains: 1 Autoclavable Bur Block

3 ea. Original Fissurotomy® Burs,

3 ea. Fissurotomy® Micro NTF Burs, 3 ea. Fissurotomy® Micro STF Burs,

1 ea. Finishing Bur #7901

1 ea. Finishing Bur #7406

Order #18007

PRACTICE INSPIRATION

800-535-2877 | www.sswhiteburs.com 1145 Towbin Avenue Lakewood, New Jersey 08701