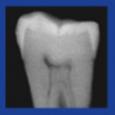

and subsurface staining.

No X-Ray Evidence Radiographs do not detect all occlusal lesions. Enamel thickness can be deceptive. You're still suspicious.

**Decay Present** A cross section of the same tooth confirms your suspicion. It clearly shows the lesion deep in the enamel and the dentin.