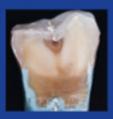

and subsurface staining.

No X-Ray Evidence Radiographs do not detect all occlusal lesions. Enamel thickness can be deceptive. You're still suspicious.

**Decay Present** A cross section of the same tooth confirms your suspicion. It clearly shows the lesion deep in the enamel and the dentin.