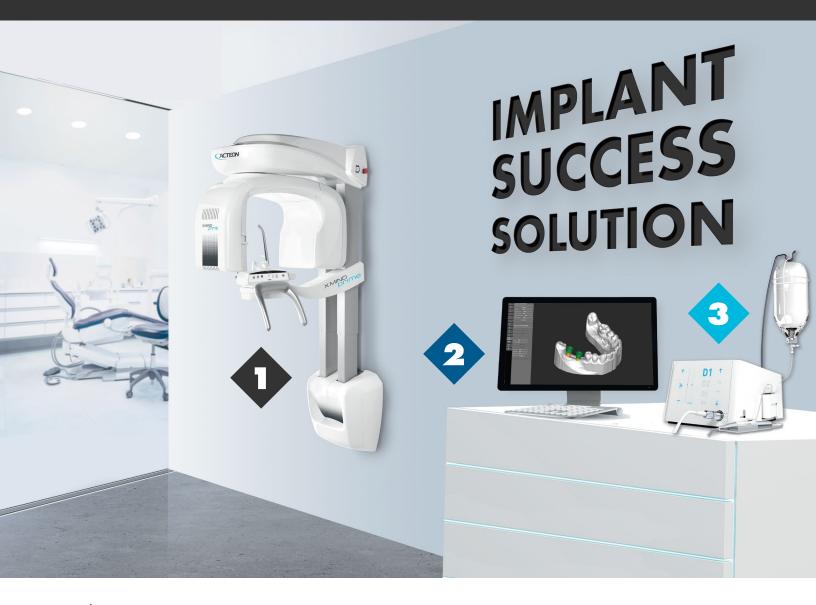

### USING THE RIGHT TOOLS IN 3 EASY STEPS CAN ELEVATE YOUR SUCCESS EXPONENTIALLY

Acquire 3D digital image of your patient with the X-MIND Prime CBCT.

ACTEON Imaging Suite (AIS) is powerful design software that provides intuitive controls and flexibility.

## SCAN

Acquire 3D digital image of your patient with the X-MIND Prime CBCT.

Increase your diagnostic abilities with sharp, detailed three-dimensional imaging. Maximize your investment with skilled ACTEON training and support teams.

### PLAN

ACTEON Imaging Suite (AIS) is powerful design software that provides intuitive controls and flexibility. Its user-friendly interface is easy to learn and offers advanced tools to match the needs of more experienced users.

Import your digital impression or scan a model using X-MIND Prime.

Use a Cloud-based implant library to select your chosen implant system and plan around the exact implant. Design a custom Surgical Guide quickly and efficiently using available sleeves and your mill or 3D printer.

## **PREP**

Reduce your risk, increase your predictability. Over 50% of dental implants need implant surgery prior to implant placement.

Piezotome CUBE provides safe, powerful ultrasonic bone surgery for a variety of procedures such as atraumatic extractions, sinus elevation, and ridge splitting.