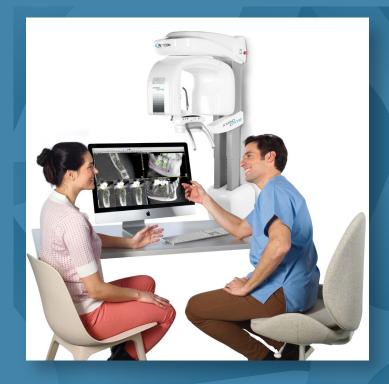

### USING THE RIGHT TOOLS IN 3 EASY STEPS CAN ELEVATE YOUR SUCCESS EXPONENTIALLY

Acquire 3D digital image of your patient with the X-MIND Prime CBCT.

ACTEON Imaging Suite (AIS) is powerful design software that provides intuitive controls and flexibility.

### PLAN

ACTEON Imaging Suite (AIS) is powerful design software that provides intuitive controls and flexibility. Its user-friendly interface is easy to learn and offers advanced tools to match the needs of more experienced users.