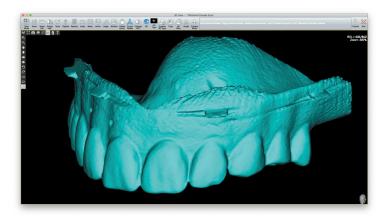

### PLAN

ACTEON Imaging Suite (AIS) is powerful design software that provides intuitive controls and flexibility. Its user-friendly interface is easy to learn and offers advanced tools to match the needs of more experienced users.

Import your digital impression or scan a model using X-MIND Prime.

Use a Cloud-based implant library to select your chosen implant system and plan around the exact implant. Design a custom Surgical Guide quickly and efficiently using available sleeves and your mill or 3D printer.