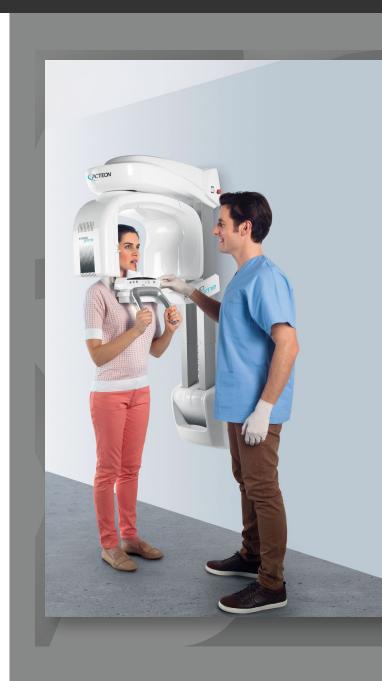

### USING THE RIGHT TOOLS IN 3 EASY STEPS CAN ELEVATE YOUR SUCCESS EXPONENTIALLY

Acquire 3D digital image of your patient with the X-MIND Prime CBCT.

ACTEON Imaging Suite (AIS) is powerful design software that provides intuitive controls and flexibility.

## SCAN

Acquire 3D digital image of your patient with the X-MIND Prime CBCT.

Increase your diagnostic abilities with sharp, detailed three-dimensional imaging. Maximize your investment with skilled ACTEON training and support teams.