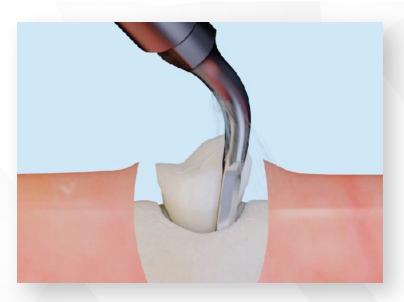

## **PREP**

Reduce your risk, increase your predictability. Over 50% of dental implants need implant surgery prior to implant placement.

Piezotome CUBE provides safe, powerful ultrasonic bone surgery for a variety of procedures such as atraumatic extractions, sinus elevation, and ridge splitting.