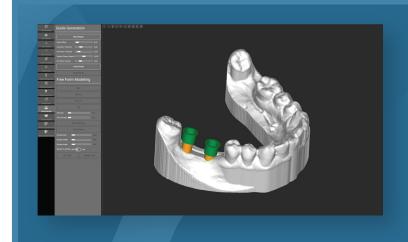

### PLAN

ACTEON Imaging Suite (AIS) is powerful design software that provides intuitive controls and flexibility. Its user-friendly interface is easy to learn and offers advanced tools to match the needs of more experienced users.

Import your digital impression or scan a model using X-MIND Prime.

Use a Cloud-based implant library to select your chosen implant system and plan around the exact implant. Design a custom Surgical Guide quickly and efficiently using available sleeves and your mill or 3D printer.