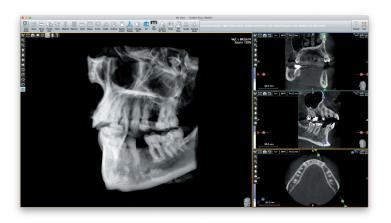

### PLAN

ACTEON Imaging Suite (AIS) is powerful design software that provides intuitive controls and flexibility. Its user-friendly interface is easy to learn and offers advanced tools to match the needs of more experienced users.

Import your digital impression or scan a model using X-MIND Prime.

Use a Cloud-based implant library to select your chosen implant system and plan around the exact implant. Design a custom Surgical Guide quickly and efficiently using available sleeves and your mill or 3D printer.