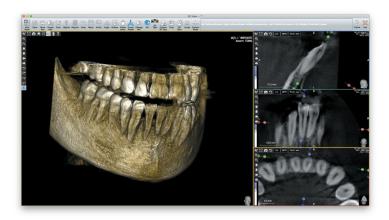

### PLAN

ACTEON Imaging Suite (AIS) is powerful design software that provides intuitive controls and flexibility. Its user-friendly interface is easy to learn and offers advanced tools to match the needs of more experienced users.

Import your digital impression or scan a model using X-MIND Prime.

Use a Cloud-based implant library to select your chosen implant system and plan around the exact implant. Design a custom Surgical Guide quickly and efficiently using available sleeves and your mill or 3D printer.