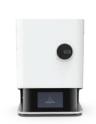

# SOL

**TECHNICAL SPECIFICATIONS** 

| 3D Print Technology | Monochrome LCD Panel                                                     |
|---------------------|--------------------------------------------------------------------------|
| Machine Size        | 27.1 (W) x 29.2 (L) x 41.6 (H) cm<br>10.7 (W) x 11.5 (L) x 16.4 (H) inch |
| Weight              | ~ 18 kg ~ 40 lbs                                                         |
| Print Size          | 128 x 80 x 140 mm                                                        |
| XY Resolution       | 49 µm                                                                    |
| Slice Thickness     | 30 - 150 μm                                                              |
| Resin Wavelength    | 385 ~ 405 nm                                                             |
| Power Supply        | 110 - 240 V AC, 50 - 60 Hz                                               |

SOL is an LCD 3D printer with a monochromatic print screen and is specifically designed for same-day chairside digital dentistry. It prints at three times the speed of SLA printers and has five times more UV Power than earlier models so that it can match DLP Printers. SOL gives light to the full package needed for present-time digital dentistry.

## SOL FEATURES

- $\rightarrow \quad \text{Modern piano black finish}$
- → Swivel UV-filter hood
- $\rightarrow$  VAT Standoffs protect VAT films
- → Failsafe VAT frame
- → Ergonomic touchscreen
- $\rightarrow$  150+ validated resins
- → Minimal Learning Curve
- → Simple component replacement
- → Designed for Chairside and same-day Digital Dentistry