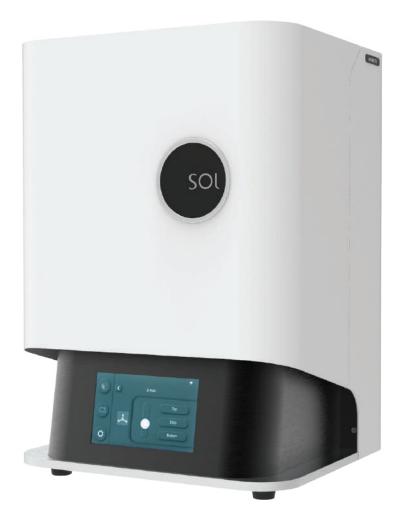

# SOL

**TECHNICAL SPECIFICATIONS** 

| 3D Print Technology | Monochrome LCD Panel                                                     |
|---------------------|--------------------------------------------------------------------------|
| Machine Size        | 27.1 (W) x 29.2 (L) x 41.6 (H) cm<br>10.7 (W) x 11.5 (L) x 16.4 (H) inch |
| Weight              | ~ 18 kg ~ 40 lbs                                                         |
| Print Size          | 128 x 80 x 140 mm                                                        |
| XY Resolution       | 49 µm                                                                    |
| Slice Thickness     | 30 - 150 μm                                                              |
| Resin Wavelength    | 385 ~ 405 nm                                                             |
| Power Supply        | 110 - 240 V AC, 50 - 60 Hz                                               |

SOL is an LCD 3D printer with a monochromatic print screen and is specifically designed for same-day chairside digital dentistry. It prints at three times the speed of SLA printers and has five times more UV Power than earlier models so that it can match DLP Printers. SOL gives light to the full package needed for present-time digital dentistry.

## SOL FEATURES

- $\rightarrow \quad \text{Modern piano black finish}$
- → Swivel UV-filter hood
- $\rightarrow$  VAT Standoffs protect VAT films
- → Failsafe VAT frame
- → Ergonomic touchscreen
- $\rightarrow$  150+ validated resins
- → Minimal Learning Curve
- → Simple component replacement
- → Designed for Chairside and same-day Digital Dentistry