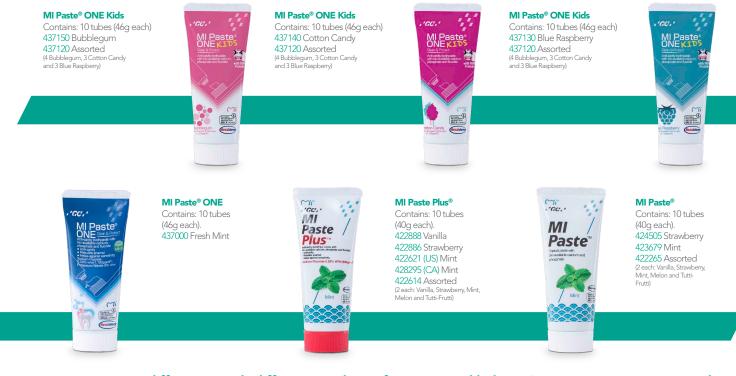

### Choose the Right MI Paste® Solution for your Patients:

## Every patient is different – with different teeth, preferences, and habits. Give your patients yet another option, so they can promote healthy teeth, with the power of the MI Paste<sup>®</sup> Family.