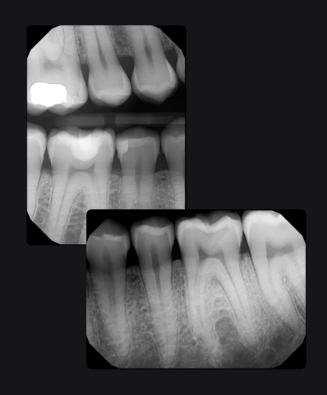

# **EveryShot X-Ray Capture**

Clio Prime delivers consistently exceptional diagnostic images. With EveryShot technology, you can use any handheld x-ray or wall mount unit. No matter the source, EveryShot effectively eliminates under- and overexposure, saving you from time-consuming retakes.

EveryShot gives you the best of sensor technology—a fiber optic design for low visual noise, CMOS technology for ultra detailed images, and advanced dynamic range for optimal contrast across the radiation spectrum.