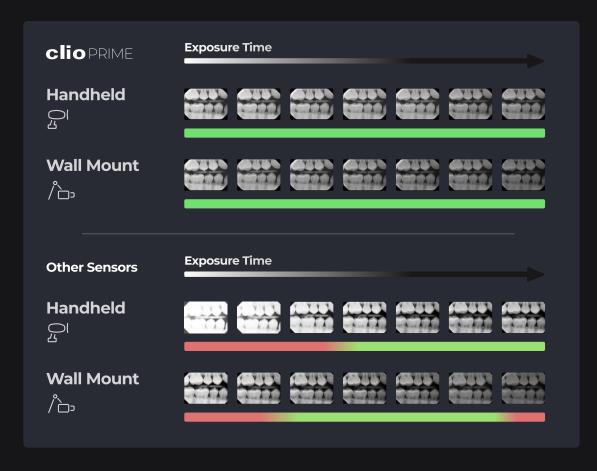

# **EveryShot X-Ray Capture**

Clio Prime delivers consistently exceptional diagnostic images. With EveryShot technology, you can use any handheld x-ray or wall mount unit. No matter the source, EveryShot effectively eliminates under- and overexposure, saving you from time-consuming retakes.