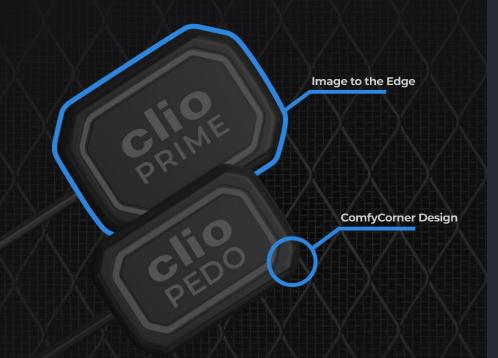

### **ComfyCorner Design**

Clio Prime's design is made for effortless positioning throughout an FMX. Clipped corners and beveled edges are anatomically aligned to the oral cavity, making any x-ray view effortless. We didn't stop there. Using the same spirit of innovation, we designed Clio Pedo, the perfect sized sensor for pediatric patients.