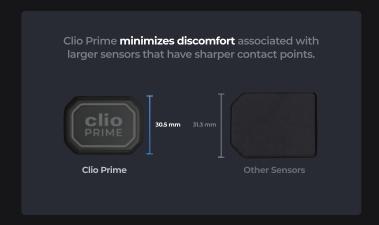

### **ComfyCorner Design**

Clio Prime's design is made for effortless positioning throughout an FMX. Clipped corners and beveled edges are anatomically aligned to the oral cavity, making any x-ray view effortless. We didn't stop there. Using the same spirit of innovation, we designed Clio Pedo, the perfect sized sensor for pediatric patients.

#### **Sized to Perfection**