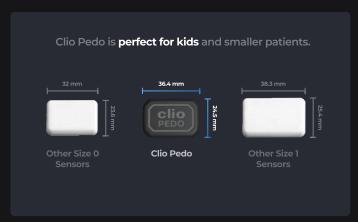

### **ComfyCorner Design**

Clio Prime's design is made for effortless positioning throughout an FMX. Clipped corners and beveled edges are anatomically aligned to the oral cavity, making any x-ray view effortless. We didn't stop there. Using the same spirit of innovation, we designed Clio Pedo, the perfect sized sensor for pediatric patients.

#### **Sized to Perfection**