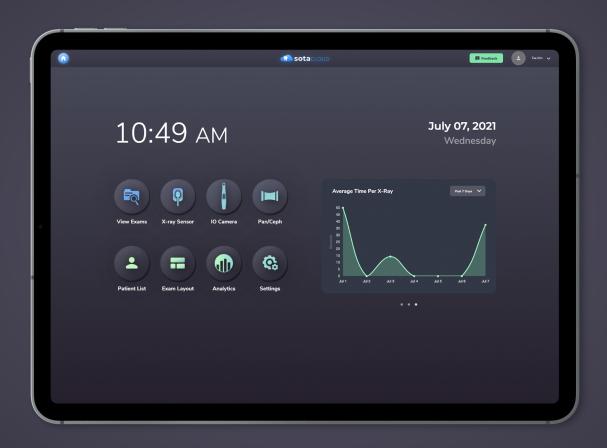

#### View Images Anywhere. Any Device.

Whether you are a solo practice looking to improve security and reduce your IT burden, or a DSO working to centralize the insurance claims process, you can access SOTA Cloud from anywhere with an internet connection.

#### **Use Your Favorite Equipment**

Any 2D imaging device you can think of integrates - sensors, cameras, pans, everything.

#### The Little Things Are Big

Finished a bitewing exam and need a couple of intraoral camera photos? No need to create a new exam or template. Easily add images on the fly.

#### Let's Grow

Increase productivity with easy-to-read dashboards and insights including how long x-ray exams take and how well you are using intraoral cameras as a case acceptance tool.