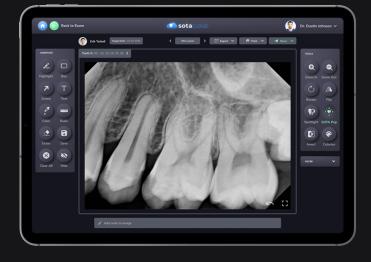

### **Intelligent Imaging**

SOTA Cloud makes dental imaging easy, insightful, and accessible everywhere. Our cloud-based dental imaging software gives you the freedom to capture, view and edit images in your browser, protects your data, and grows your practice with powerful dashboards.

#### Super Fast Workflows

From editing images to viewing reports, SOTA Cloud is snappy.