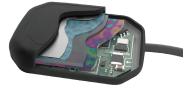

## **GEM**tech

With gold-plated connections, backscatter plates, adaptable software, and internal cushions, GEM sensors deliver the technology you demand in your modern practice.