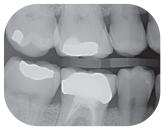

### **GEM**clear

Crystal-clear radiograph images are essential for accurate diagnostics, and GEM's CMOS sensor delivers. Excellent resolution and low noise means caries will have no place to hide.

GEM radiograph courtesy of Bob Dokhanchi, DDS