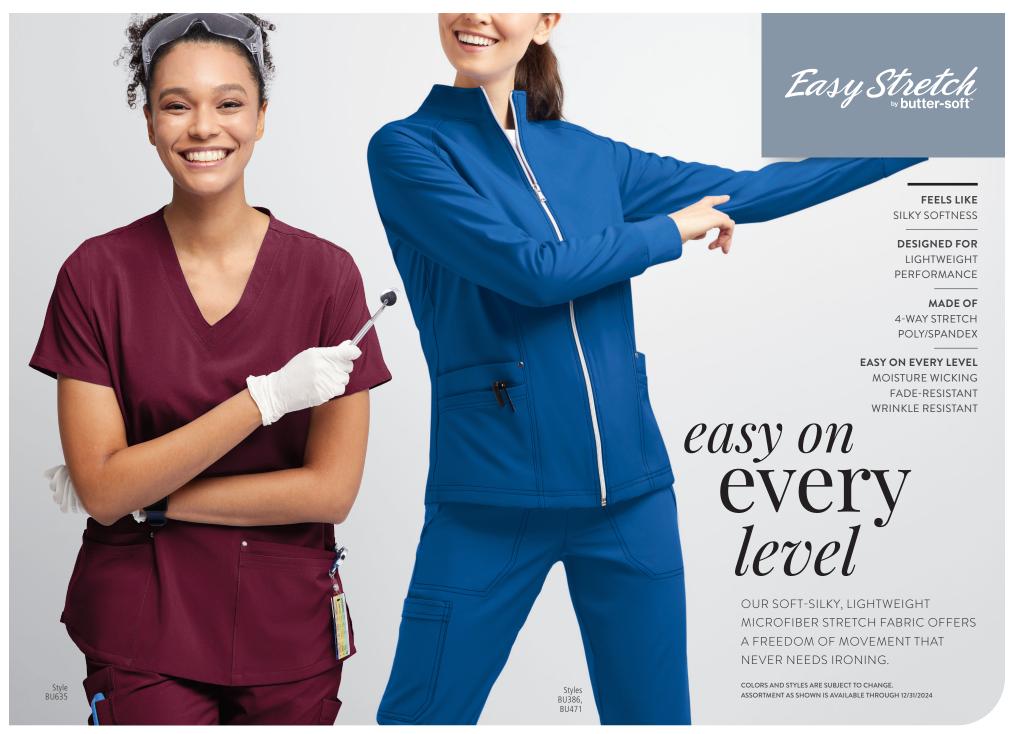

Caribbean Blue

Eggplant

Flirt

Hunter

Navy

Olive Leaf

Onyx Black

Pewter

Royal Blue

Teal

Turquoise

White

Wine

Caribbean Blue

Eggplant

Flirt

Hunter

Navy

Olive Leaf

Onyx Black

Pewter

Royal Blue

Teal

White

Wine

PETITE

S SHORT TALL