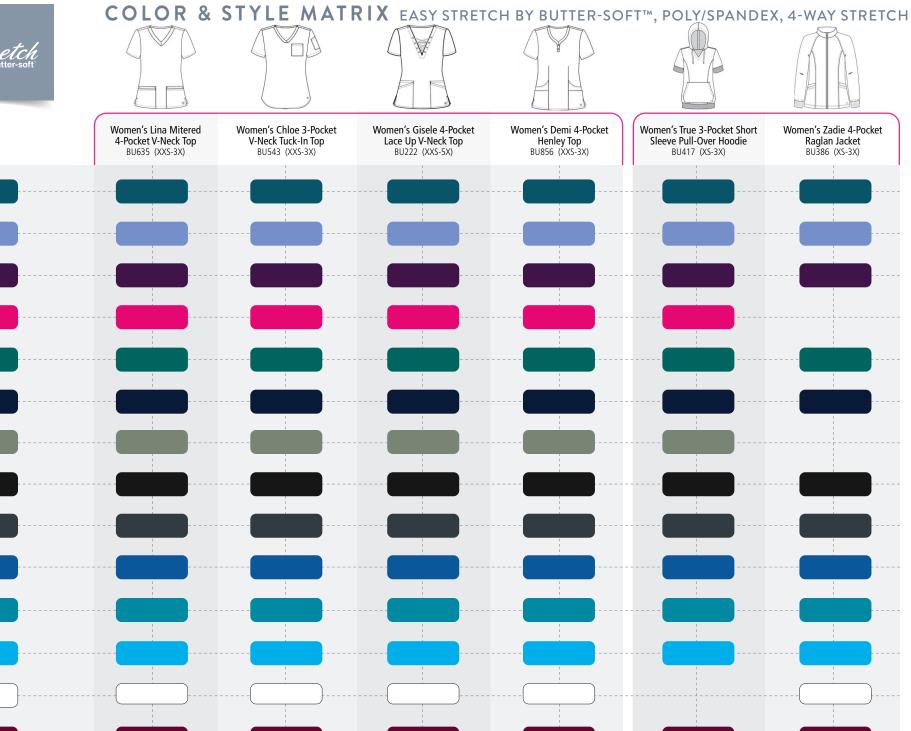

Caribbean Blue

Eggplant

Flirt

Hunter

Navy

Olive Leaf

Onyx Black

Pewter

Royal Blue

Teal

Turquoise

White

Wine

Caribbean Blue

Eggplant

Flirt

Hunter

Navy

Olive Leaf

Onyx Black

Pewter

Royal Blue

Teal

White

Wine

PETITE

S SHORT TALL

## COLOR & STYLE MATRIX EASY STRETCH BY BUTTER-SOFT™, POLY/SPANDEX, 4-WAY STRETCH RPI RPO R P RS R P R P II LEGEND R REGULAR Unisex Riley 3-Pocket V-Neck Top Unisex Morgan 4-Pocket Drawstring Pants Women's Mila 7-Pocket Women's Sienna 5-Pocket Women's Halle 11-Pocket Women's Eden 4-Pocket Women's Ellie 5-Pocket High Jogger Scrub Pants Sport Yoga Pants **Ruched Leg Jogger Pants Drawstring Pants** Waisted Wide Leg Pants BU287 (XXS-3X) BU817 (XXS-3X) BU471 (XXS-5X) BU478 (XXS-5X) BU4232 (XXS-3X) BU731 (XS-3X) BU655 (XS-3X) Caribbean/Navy Flirt/Black Hunter/Navy Teal/Teal