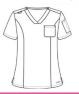

## COLOR & STYLE MATRIX RESURGE, CHOOSE CHANGE

| 8<br>SOLID<br>COLORS | Women's Ruby 5-Pocket<br>Curved V-Neck Top<br>RE5517 (XXS-3X) | Women's Diamond 3-Pocket<br>V-Neck Tuck In/Wear Out Top<br>RE5513 (XXS-3X) | Women's Citrine Crew Neck<br>Tuck In/Wear Out Top<br>RE5541 (XXS-3X) | Women's Jade Long Sleeve<br>Underscrub Top<br>KN555 (XS-3X) |
|----------------------|---------------------------------------------------------------|----------------------------------------------------------------------------|----------------------------------------------------------------------|-------------------------------------------------------------|
| Black                |                                                               |                                                                            |                                                                      |                                                             |
| Caribbean            |                                                               |                                                                            |                                                                      |                                                             |
| Ceil                 |                                                               |                                                                            |                                                                      |                                                             |
| Eggplant             |                                                               |                                                                            |                                                                      |                                                             |
| Navy                 |                                                               |                                                                            |                                                                      |                                                             |
| Pewter               |                                                               |                                                                            |                                                                      |                                                             |
| Royal                |                                                               |                                                                            |                                                                      |                                                             |
|                      |                                                               |                                                                            |                                                                      |                                                             |
| Wine                 |                                                               |                                                                            |                                                                      | LINIEODM ADVANTAGE   DESUIDGE                               |