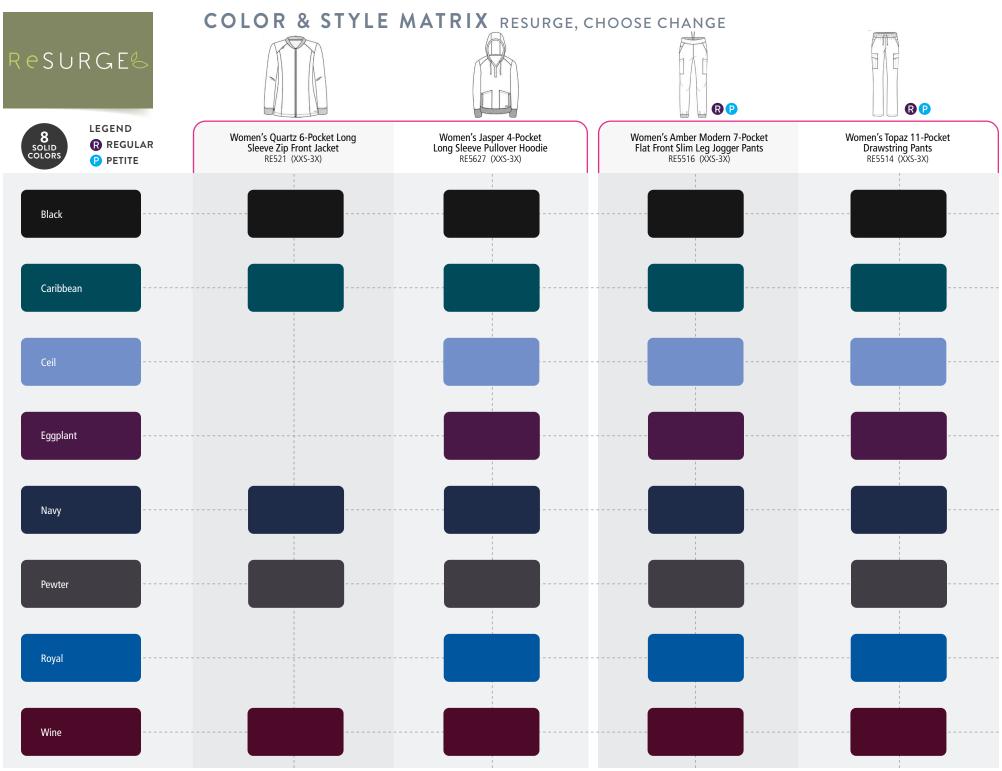

## COLOR & STYLE MATRIX RESURGE, CHOOSE CHANGE

| 8<br>SOLID<br>COLORS | Women's Ruby 5-Pocket<br>Curved V-Neck Top<br>RE5517 (XXS-3X) | Women's Diamond 3-Pocket<br>V-Neck Tuck In/Wear Out Top<br>RE5513 (XXS-3X) | Women's Citrine Crew Neck<br>Tuck In/Wear Out Top<br>RE5541 (XXS-3X) | Women's Jade Long Sleeve<br>Underscrub Top<br>KN555 (XS-3X) |
|----------------------|---------------------------------------------------------------|----------------------------------------------------------------------------|----------------------------------------------------------------------|-------------------------------------------------------------|
| Black                |                                                               |                                                                            |                                                                      |                                                             |
| Caribbean            |                                                               |                                                                            |                                                                      |                                                             |
| Ceil                 |                                                               |                                                                            |                                                                      |                                                             |
| Eggplant             |                                                               |                                                                            |                                                                      |                                                             |
| Navy                 |                                                               |                                                                            |                                                                      |                                                             |
| Pewter               |                                                               |                                                                            |                                                                      |                                                             |
| Royal                |                                                               |                                                                            |                                                                      |                                                             |
|                      |                                                               |                                                                            |                                                                      |                                                             |
| Wine                 |                                                               |                                                                            |                                                                      | LINIEODM ADVANTAGE   DESUIDGE                               |