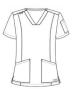

## COLOR & STYLE MATRIX RESURGE, CHOOSE CHANGE

| 8<br>SOLID<br>COLORS | Women's Ruby 5-Pocket<br>Curved V-Neck Top<br>RE5517 (XXS-3X) | Women's Diamond 3-Pocket<br>V-Neck Tuck In/Wear Out Top<br>RE5513 (XXS-3X) | Women's Citrine Crew Neck<br>Tuck In/Wear Out Top<br>RE5541 (XXS-3X) | Women's Jade Long Sleeve<br>Underscrub Top<br>KN555 (XS-3X) |
|----------------------|---------------------------------------------------------------|----------------------------------------------------------------------------|----------------------------------------------------------------------|-------------------------------------------------------------|
| Black                |                                                               |                                                                            |                                                                      |                                                             |
| Caribbean            |                                                               |                                                                            |                                                                      |                                                             |
| Ceil                 |                                                               |                                                                            |                                                                      |                                                             |
| Eggplant             |                                                               |                                                                            |                                                                      |                                                             |
| Navy                 |                                                               |                                                                            |                                                                      |                                                             |
| Pewter               |                                                               |                                                                            |                                                                      |                                                             |
| Royal                |                                                               |                                                                            |                                                                      |                                                             |
|                      |                                                               |                                                                            |                                                                      |                                                             |
| Wine                 |                                                               |                                                                            |                                                                      | LINIEODM ADVANTAGE   DESUIDGE                               |