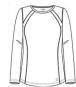

## COLOR & STYLE MATRIX RESURGE, CHOOSE CHANGE

| 8<br>SOLID<br>COLORS | Women's Ruby 5-Pocket<br>Curved V-Neck Top<br>RE5517 (XXS-3X) | Women's Diamond 3-Pocket<br>V-Neck Tuck In/Wear Out Top<br>RE5513 (XXS-3X) | Women's Citrine Crew Neck<br>Tuck In/Wear Out Top<br>RE5541 (XXS-3X) | Women's Jade Long Sleeve<br>Underscrub Top<br>KN555 (XS-3X) |
|----------------------|---------------------------------------------------------------|----------------------------------------------------------------------------|----------------------------------------------------------------------|-------------------------------------------------------------|
| Black                |                                                               |                                                                            |                                                                      |                                                             |
| Caribbean            |                                                               |                                                                            |                                                                      |                                                             |
| Ceil                 |                                                               |                                                                            |                                                                      |                                                             |
| Eggplant             |                                                               |                                                                            |                                                                      |                                                             |
| Navy                 |                                                               |                                                                            |                                                                      |                                                             |
| Pewter               |                                                               |                                                                            |                                                                      |                                                             |
| Royal                |                                                               |                                                                            |                                                                      |                                                             |
|                      |                                                               |                                                                            |                                                                      |                                                             |
| Wine                 |                                                               |                                                                            |                                                                      | LINIEODM ADVANTAGE   DESUIDGE                               |