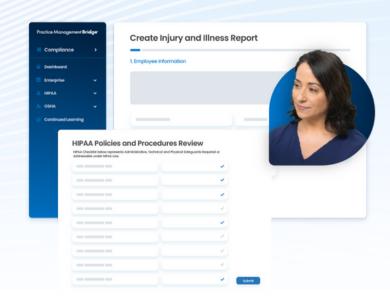

## Bridge™ Compliance

Navigating the complexities of HIPAA and OSHA requirements is a huge undertaking for any healthcare organization. Rely on Bridge Compliance - a modern and digital solution - to ensure staff are trained and following protocols, routines, and processes that keep staff, patients, and data safe.

#### Maintain a safe workplace

Stay up to date on current policies, training protocols, and protection plans.

**OSHA Compliance** 

**Cyber Liability Insurance** 

**HIPAA Compliance** 

Synergy Dental Partners is proud to partner with Rectangle Health to offer Bridge Compliance to our members. As a Synergy Dental Partners member, you're eligible for a special promotion\*: