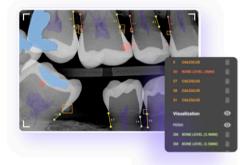

## GO FROM BLACK AND WHITE TO FULL COLOR

Standard imaging systems capture X-rays in black and white. Iris captures images and automatically adds AI findings to highlight oral disease so can show your patients what you see.