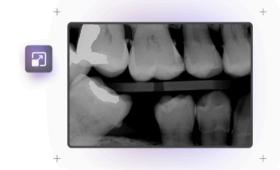

## MAKE EVERY IMAGE CRYSTAL CLEAR

Iris is the only imaging system that is cleared by the FDA to enhance low-quality images with AI without losing important clinical details. Now, every image is crystal clear.