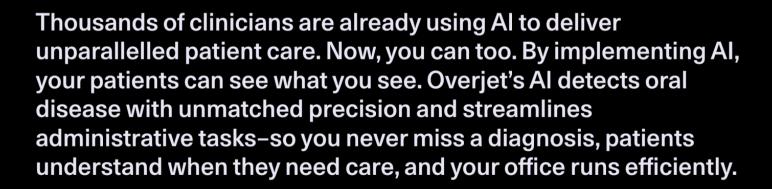

## **HOW IT WORKS**

Using FDA-cleared AI trained on millions of X-rays, Overjet automatically annotates images with bright colors and measurements to highlight key details for patients and clinicians. It detects and outlines pathologies like decay, periapical radiolucencies, quantifies bone levels, and identifies calculus, bringing clarity to X-rays and improving case acceptance.