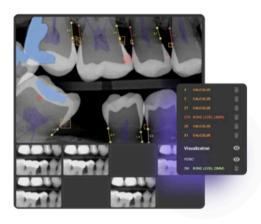

## THE BENEFITS

Diagnose and educate with AI

Identify care opportunities across your practice

Create standardization across your team

Streamline administrative tasks, like your daily huddle

- The only dental AI FDA cleared to identify & quantify disease in real-time
- Integrates seamlessly with your PMS & imaging systems
- Available for use in pediatric and adult patients

- 12 month chart audit to capture missed treatment opportunities
- Highlights same-day treatment opportunities
- · Automate administrative tasks