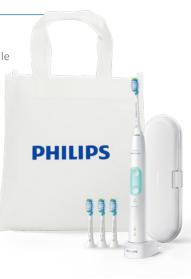

#### **Essentials bundle**

Improving at home care, the effective and gentle ProtectiveClean toothbrush with replacement brush heads empower patients switching from a manual to a power toothbrush.

#### Includes:

- 1 ProtectiveClean handle
- 4 C3 Premium Plaque Control brush heads
- 1 Travel case
- 1 Charger
- 1 Reusable tote