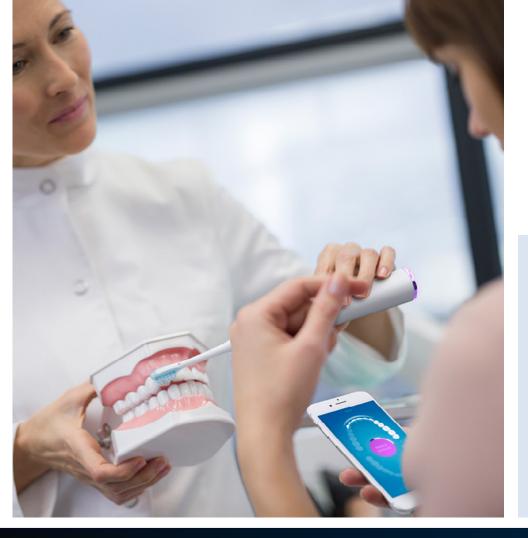

### A brush head for every patient

Patients can tailor their brushing experience by selecting from a variety of brush heads for their preferences and daily routine.

Advanced BrushSync technology automatically sets your patients up for their deepest clean every session. Using RFID technology, the handle and brush head sync to select the best settings and track when it's time to replace the brush head.