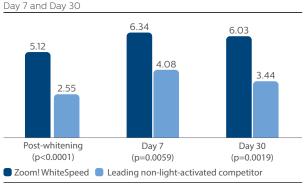

Results in **one** office visit

better whitening results vs. the leading non-light competitor using our 25% hydrogen peroxide gel vs. their 40% hydrogen peroxide gel

#### Clinically proven superiority

In a study with 135 subjects, WhiteSpeed provided over 50% better results than a competitor both immediately following the procedure and after 7 and 30 days, using a 25% HP formula vs. a 40% HP competitor's formula.<sup>3</sup>

#### Median ∧E Post Whitening