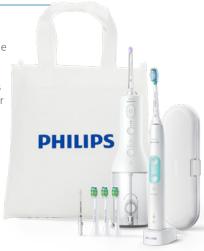

# Optimal at-home care bundle

Creating healthy oral care routines at home, this bundle is ideal for patients with goals of improving gingival health, caries concerns, or with orthodontic treatments.

#### Includes:

- 1 ProtectiveClean handle
- 1 C3 Premium Plaque Control brush head
- 3 InterCare brush heads 1 Cordless Power Flosser
- 1 Quad Stream nozzle
- 1 Standard nozzle
- 1 Travel case
- 1 Charger
- 1 Reusable tote