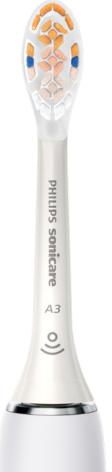

#### Includes:

- 1 DiamondClean Smart handle
- 2 A3 Premium All-In-One brush heads
- 1 G3 Premium Gum Care brush head1 TongueCare+ tongue brush head
- 1 Cordless Power Flosser
- 1 Quad Stream nozzle
- 1 Standard nozzle
- 1 Toothbrush travel case
- 1 Glass charging stand
- 1 Reusable tote