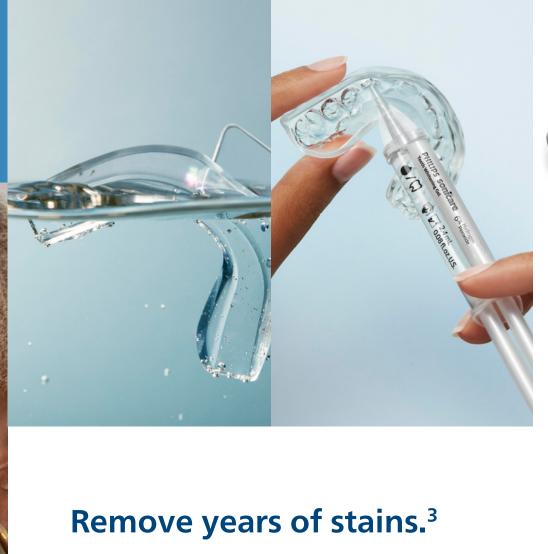

Apply the gel. Wear for 30 mintues.

Gel molecules break down stains from the inside to whiten teeth.

### Easy for patients to mold trays at home.<sup>5</sup>

Mouth trays mold easily so patients can personalize them, with no labor needed on your part. Trays can be reused and are easily cleaned with water.