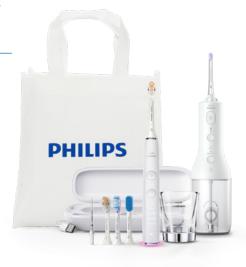

# Premium solutions for gingival health and perio care

Treatment plans for improving gingival health, or perio treatments. Ask about our clinical evidence demonstrating proven perio care.

#### Includes:

- 1 DiamondClean Smart handle
- 2 A3 Premium All-In-One brush heads
- 1 G3 Premium Gum Care brush head1 TongueCare+ tongue brush head
- 1 Cordless Power Flosser
- 1 Quad Stream nozzle
- 1 Standard nozzle
- 1 Toothbrush travel case
- 1 Glass charging stand
- 1 Reusable tote