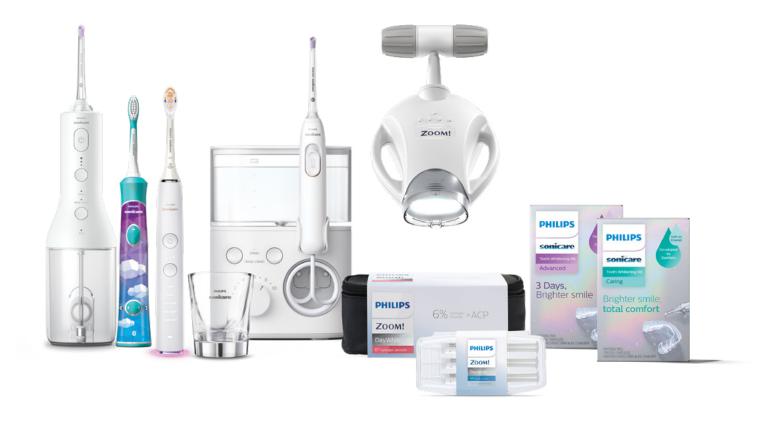

# **Power toothbrushes:** Better brushing every time

#### DiamondClean Smart 9400

Give your patients a clear picture of their brushing habits with DiamondClean Smart. Smart sensor technology sends brushing data to the Philips Sonicare app, providing personalized coaching while our Premium All-in-One brush head delivers our best all-around results.

#### ExpertClean 7400

ExpertClean 7400 focuses on how patients brush, helping them improve their oral care routine in between visits. Personalized feedback from the Philips Sonicare app provides guidance and helps patients achieve their personal oral care goals for exceptional check-ups.

#### ProtectiveClean 4700

ProtectiveClean is a simple solution for a superior, gentle clean. Featuring two modes (Clean, Gum Care) and a pressure sensor that lets patients know when they're brushing too hard—it's the ideal choice for optimal gingival health.

#### Philips Sonicare 2300

For patients new to power brushing, Philips Sonicare 2300 offers sonic technology, two intensities and an easy-start feature to simplify the transition from a manual toothbrush.

### **Power Flosser** 3000

Flossing reinvented for improved gingival health gives patients an easier way to clean in between teeth.

**Multiple concerns** 

Premium All-in-One

# **Philips Zoom!** WhiteSpeed LED Lamp