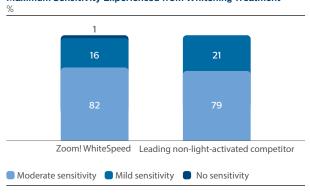

### **Don't let sensitivity** hold patients back

Tooth sensitivity is a potential risk with all whitening procedures, but it shouldn't prevent your patients from achieving the confident, bright smile they'll love. Our Philips Zoom! WhiteSpeed LED lamp prescreening and procedure protocol provides a step by step guide to ensure your patients have a comfortable experience.

#### Maximum Sensitivity Experienced from Whitening Treatment