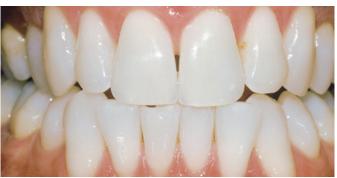

#### **Ultimate Protocol before**

#### **Ultimate Protocol after**

11 shade improvement

- Ultimate Protocol consists of four 15-minute Philips Zoom! WhiteSpeed sessions, followed by two to four weeks of take-home treatments of Philips Zoom! NiteWhite 16% CP
- Nine case study patients experienced an average improvement of 11 VITA shades, 6 and two patients achieved 14 shades, from the Philips Zoom! Ultimate Protocol