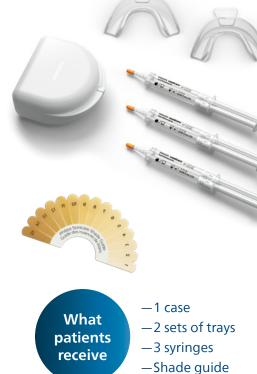

Wear 2-4 hours daily or overnight

22% CP

Wear 2-4 hours daily or overnight

New patient kit contents: Travel bag, 6 syringes (2.4mL), tray case, shade guide, .

Patient refill kit contents: Box of 10 3-syringe refill packs. Total of 30 syringes (2.4 mL each).

Dispensing kit contents: Box of 25 individually wrapped syringes (2.4 mL each).

All syringes contain 2.4 mL, 3 dual-arch application