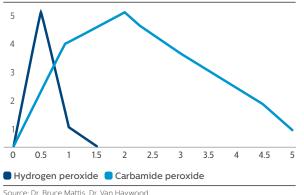

#### Hydrogen and carbamide peroxide breakdown Rate of decline (%)

**Custom Philips Zoom!** 

take-home whitening

#### A helpful tip

To convert hydrogen peroxide to a carbamide peroxide equivalent, multiply the hydrogen peroxide percentage by 2.765.

Hydrogen peroxide is a fast-acting ingredient that releases

most of its whitening power within 90 minutes, reaching maximum whitening strength in 30 minutes. In contrast,

carbamide peroxide releases its whitening power within five hours and reaches its maximum strength in two hours.

To convert carbamide peroxide to a hydrogen peroxide equivalent, divide the carbamide peroxide percentage by 2.765.