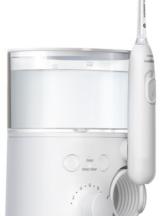

### **Power Flosser** 3000

Flossing reinvented for improved gingival health gives patients an easier way to clean in between teeth.

**Multiple concerns** 

Premium All-in-One

**Quad Stream technology** 

Creates four wide streams for a thorough clean interproximally and along the gingival margin to remove up to 99.9% of plaque in treated areas<sup>1</sup> and cover up to 9x the area of a single jet irrigator.2

Pulse Wave technology

Brief pauses in the cleaning pulsations prompt your patients to glide the nozzle to the next interproximal space to help ensure a whole-mouth clean.

Sleek, ergonomic design Ergonomic grip and

360-degree rotating nozzle let patients easily maneuver around their mouth.

Clinically proven

Up to 150% more effective than floss in improving gum health.3

**Different settings and modes** Three intensity settings