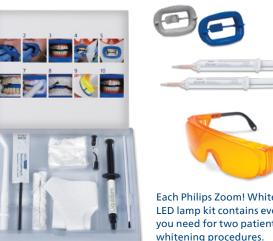

# **Philips Zoom!** WhiteSpeed LED Lamp

#### Each Philips Zoom! WhiteSpeed LED lamp kit contains everything

#### you need for two patient whitening procedures.

- 4 Dental Product Shopper Buyer's Guide Feb. 2017