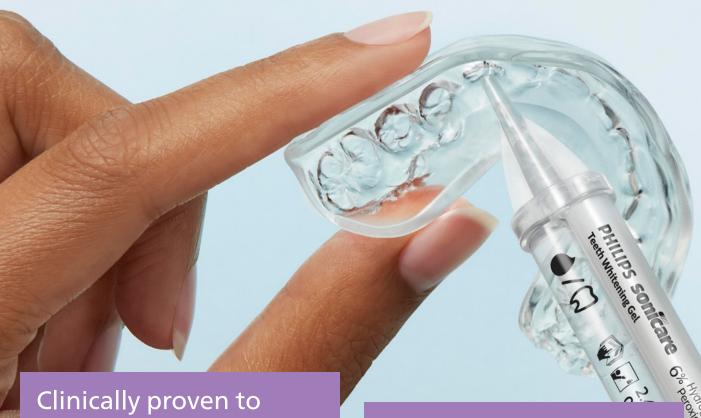

#### Simple to apply and get even results.<sup>4</sup>

Easy-to-use, no mess⁵

The whitening gel can be effortlessly applied to the tray using a syringe, allowing you to achieve professional-level results right at home.

#### Unique to each person's smile.

A superb fit<sup>6</sup>

Mouth trays mold easily so they can be personalized to fit your unique set of teeth. They can be reused many times and are easily cleaned with running water.