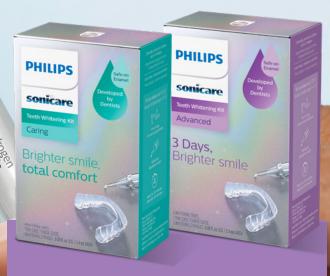

www.philips.com

Learn more

7511713

Teeth Whitening Kit.

**PHILIPS** 

sonicare

Clinically proven to whiten your smile up to 5 shades.<sup>3</sup>

**Dentist-developed gel** 