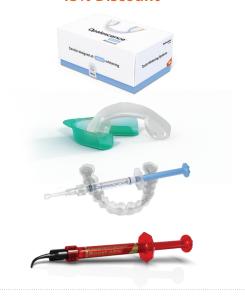

fiber tips
1 x DC Power supply
3 x PBM Adapters (25 mm, 7 mm, 3 mm)
2 x Foot pedal rechargeable battery kits



## **VALO™** Grand

LED CURING LIGHT

#### 25% Discount



#### 5972 - VALO Grand Kit

1 x VALO Grand Cordless LED curing light Black
4 x Rechargeable batteries
1 x Battery charger
1 x Power supply with universal plugs for battery charger
1 x Blue light blocking light shield
1 x Handpiece bracket holder
1 x Barrier sleeve sample pack

## Be sure to take advantage of special pricing on these Ultradent products!



### Enamelast™

FLUORIDE VARNISH

#### 25% Discount

Deeper discounts for 200 packs





#### Ultra-Etch™ **ETCHANT**

25% Discount



## Peak<sup>™</sup> Universal Bond

LIGHT-CURED ADHESIVE

25% Discount



# **Opalescence™**TOOTH WHITENING SYSTEMS

#### 15% Discount



## **ExperTemp**<sup>™</sup>

TEMPORARY CROWN & BRIDGE MATERIAL

#### 30% Discount



### Vit-I-escence™

ESTHETIC RESTORATIVE MATERIAL

**40% Discount**