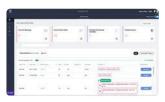

## DAILY PATIENTS PAGE

12 months of historical patient analysis that,

- Surfaces potential restorative and periodontal treatment needs and patients due for new x-rays
- Highlights same-day treatment opportunities
- Shows potential coding and insurance errors to reduce denied claims