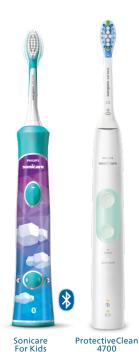

Save \$5 on a Philips Sonicare toothbrush, including Sonicare For Kids, ProtectiveClean 4700 (all color variations) and EasyClean.