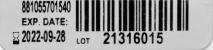

## Follow these steps to receive your Philips Zoom! rebate:

- 1. Schedule your Philips Zoom! WhiteSpeed professional in-office whitening treatment
- 2. Visit Philips.com/zoom and complete the rebate form (name and email). Save the email from Philips Zoom! that includes your promotional code
- 3. Print and bring this form to your dentist office for your Philips Zoom! in-office professional whitening treatment
- 4. During your appointment, tell your dental professional you will need to cut out the barcode sticker from the Philips Zoom! chairside light-activated whitening gel 25% HP (see images on right)
- 5. Collect a dated receipt from your dental office showing that you received a Philips Zoom! WhiteSpeed treatment
- 6. Mail your cut-out lot number, dated receipt and the form below to:

## You must fill out all fields below and include your cut-out lot number in order to receive the rebate.

| Name:                         |        |   |                | -             |  |
|-------------------------------|--------|---|----------------|---------------|--|
| Address:                      |        |   |                | -             |  |
| City / State / Zip:           | /      | / |                | _             |  |
| Phone:                        | Email: |   |                | -             |  |
| Lot number (see image above): |        |   | Promotion code | (from email): |  |