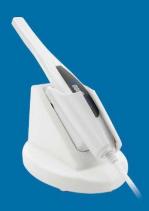

MouthWatch Intraoral Camera

# Simple One Button Success

**SYNERGY MEMBERS GET** 

**10% OFF** 

PLUS, GET AN ADDITIONAL 10% OFF WHEN YOU ORDER 2 OR MORE!

The intraoral camera that changed the game. One button sends clear images straight to charts, fast.

#### **Convenient Fixed Focus**

No need to wait for auto-focus hunting or risk blurry images that have to be retaken.

#### **Bright LED Lighting**

6 bright LEDs provide full illumination in the oral cavity.

AT 31 GRAMS

HASSLE-FREE USB