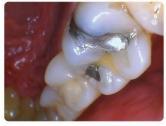

# Simple One Button Success

**SYNERGY MEMBERS GET** 

**10% OFF** 

PLUS, GET AN ADDITIONAL 10% OFF WHEN YOU ORDER 2 OR MORE!

The intraoral camera that changed the game. One button sends clear images straight to charts, fast.