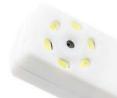

#### **Bright LED Lighting**

6 bright LEDs provide full illumination in the oral cavity.

AT 31 GRAMS

HASSLE-FREE USB