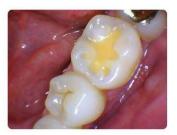

# Simple One Button Success

**SYNERGY MEMBERS GET** 

**10% OFF** 

PLUS, GET AN ADDITIONAL 10% OFF WHEN YOU ORDER 2 OR MORE!

The intraoral camera that changed the game. One button sends clear images straight to charts, fast.