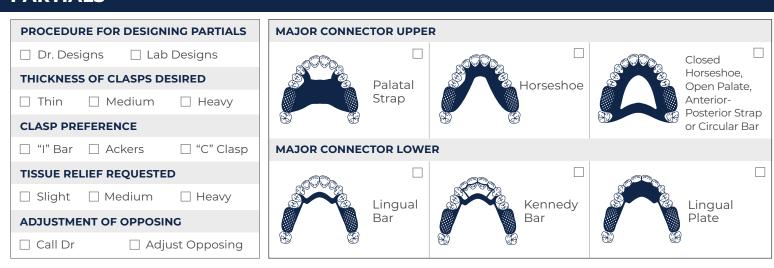

POST DAM STYLE I              | DESIRED                       | ID REQUEST            |                           |
| ☐ Follow Opposing Midline ☐ Special Instructions                                                     | ☐ Butterfly                   | ☐ As Outlined                 | ☐ Upon Request        |                           |
|                                                                                                      | PALATAL RELIEF D              | ESIRED                        | □ Always              |                           |
|                                                                                                      | ☐ Yes ☐ No                    | ☐ As Outlined                 | ☐ Never               |                           |

#### **PARTIALS**



#### **NOTES**



## **CROWN & BRIDGE** Restoration Guide



|          | Product                             | Indications                                                                                          | Characteristics                                                                                                                                         | Contraindications                                                                                                                                                                                                 | Preparation Requirements                                                                                                                                                                              | Cementation