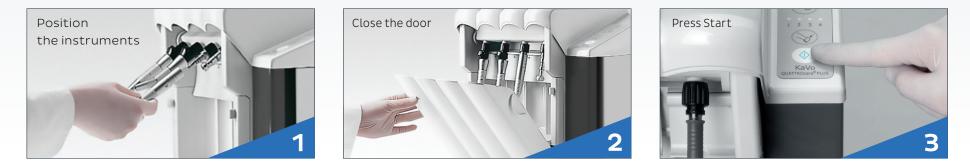

#### Easy operation with three simple steps

The use of QUATTROcare Plus ensures consistent servicing and minimizes errors, which leads to savings from unnecessary repairs. Discover tips on how to prolong the service life of your KaVo handpieces by downloading our KaVo Care & Maintenance Brochure.