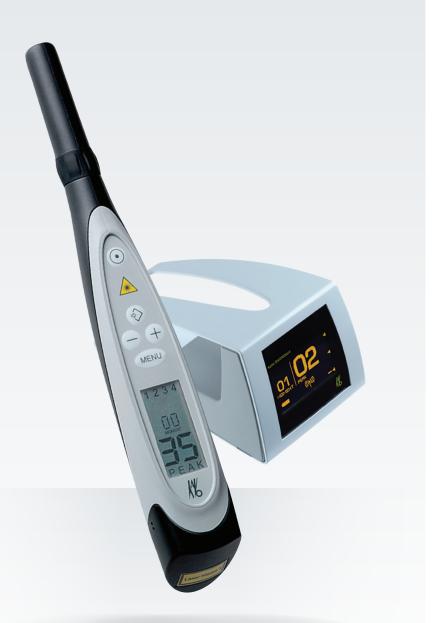

## **DIAGNOdent pen** HYGIENE – CARIES DETECTION

#### How the DIAGNOdent Works

The DIAGNOdent<sup>™</sup> pen uses laser fluorescence to aid in the detection of caries within the tooth structure. As the incident laser light is dispersed into the site, carious tooth structure will exhibit fluorescence, proportionate to the degree of caries, resulting in elevated scale readings on the display. Clean healthy tooth structure exhibits little or no fluorescence and will result in very low scale readings on the display.

#### **Proven Clinical Results**

Treatment decisions require a higher degree of certainty. The DIAGNOdent laser caries detection aid removes the doubt from treatment decisions regarding hidden caries or questionable stained grooves. The device's ability to see into occlusal pits and fissures enables dentists to treat subsurface carious lesions with confidence.

DIAGNOdent<sup>™</sup> pen Part no. 1004.3400 (pen) Part no. 1004.8400 (display/holder)