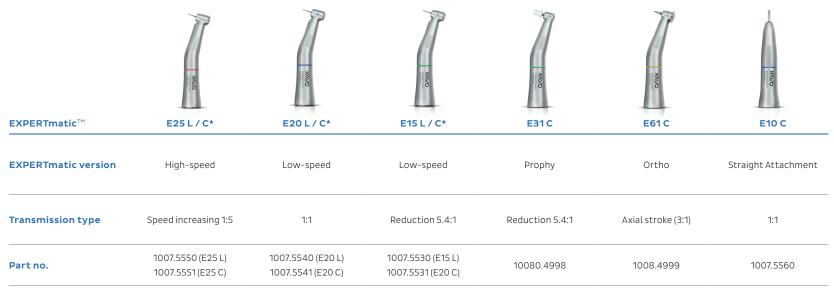

| 1008.1832 1008.1831 |               | 1008.1826       | 1008.1830       |  |
| INTRA™ LUX             | L3Y             | L61 G                | L61 R                | L62                 | L52           | L31             | L22             |  |
| INTRA LUX version      | Endodontics     | Ortho / Perio / Endo | Ortho / Perio / Endo | Endodontics Latch   | Mini Latch    | Prophy          | Micro           |  |
| Transmission type      | Specialty       | Axial stroke (3:1)   | Axial stroke (3:1)   | 10:1 Reduction      | 1:1           | 2:1 Reduction   | 1:1             |  |
| Part no.               | 1008.1823       | 1008.1828            | 1008.1829            | 1008.1830           | 1008.1825     | 1008.1824       | 1008.1835       |  |

#### **EXPERTmatic Attachments**



\*Model numbers ending in C are non-optic

#### COMFORTdrive



| Handpiece Model | COMFORTdrive <sup>™</sup> 200 XDR                                    |  |  |  |  |
|-----------------|----------------------------------------------------------------------|--|--|--|--|
| Speed range     | 20,000 - 200,000 rpm                                                 |  |  |  |  |
| Connection type | Pairs exclusively with COMFORTbase coupling system                   |  |  |  |  |
| Features        | Very lightweight and powerful -<br>the most ergonomic KaVo handpiece |  |  |  |  |
| Part No.        | 1007.3570                                                            |  |  |  |  |

#### **Electric Systems**



#### **ELECTROmatic™ Premium with KL703 motor standard tube (69 inch)** Part no. 1012.