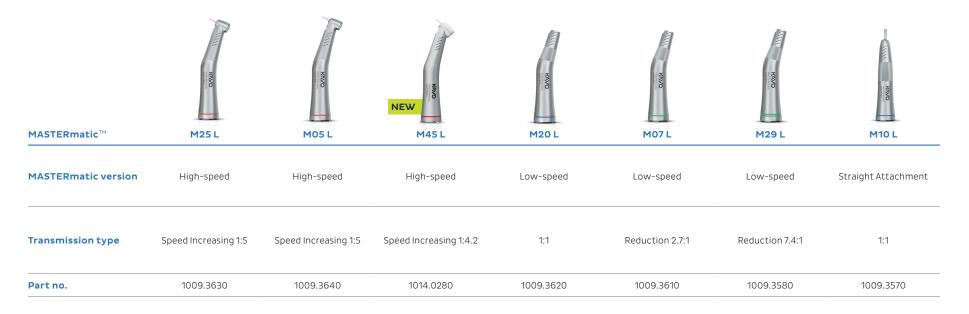

## **SMARTmatic Low-speed Collection** The smart choice for your practice

The SMARTmatic series unites KaVo's trusted quality with smart features for optimal ease of use and successful clinical outcomes. As a successor to the established INTRAmatic E / ES series, our SMARTmatic compliments the MASTER and EXPERT series to offer you an attractive entry into the world of KaVo.

#### Versatile Portfolio

Wide range of treatment options thanks to 13 unique instruments within the SMARTmatic collection