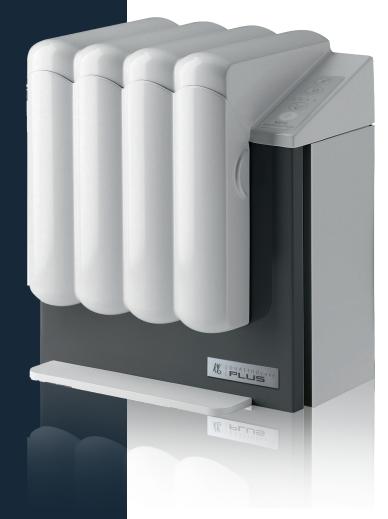

## **QUATTROcare Plus** Automated handpiece maintenance system

The user friendly QUATTROcare<sup>™</sup> Plus handpiece maintenance system is designed to clean, lubricate and purge your instruments with the simple push of a button. Maintenance with the QUATTROcare Plus system means less wear, less repairs, less staff down time, smoother operation, and increased longevity of your handpieces.

#### Chuck Care Maintenance

Chuck care system provides easy maintenance of handpiece chuck

QUATTROcare Plus™ Part no. 1008.3805