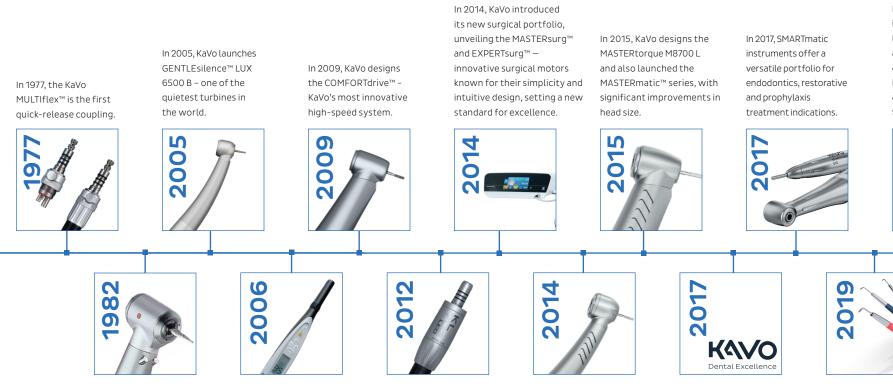

## Dental Excellence since

1909

In 1928, the first sterilizable handpiece is created by KaVo.

In 1909, KaVo is founded by Alois Kaltenbach and in 1919 Richard Voigt joins the company. 1958

In 1958, KaVo launches its first turbine called Borden-Air 60. Our vast line of quality handpieces showcases our attention to your level of care while delivering performance that lasts. It is our passion for excellence that enables us to deliver the best air-driven, electric and surgical systems worldwide.

In 1982, KaVo integrates the first light conductors into turbines.

Legend

2-Hole

In 2006, KaVo introduces the revolutionary DIAGNOdent™ pen caries detection aid.

In 2012, KaVo introduces INTRAmatic LUX KL703 LED Short Motor, one of the shortest and lightest electric motors.

In 2014, KaVo introduces MASTERtorque™ M8900 L, one of the worlds most powerful

and advanced high-

speed turbines..

In 2017, KaVo reveals a new, modern logo and refresh to its branding. KaVo elevates its brand as the premier handpiece choice in North America.

In 2019 KaVo launches

the next-generation

polisher. With one of the

most advanced designs

PROPHYflex™ 4 air

of its generation.

6-Pin

Light