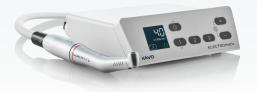

#### **ELECTROmatic Premium**

The ultimate all-in-one device for intuitive operation and integrated endo function. Available with one or two motors for easy switching between high-speed and low-speed applications. The pre-programmed file systems make it easy to plan and customize your endodontic sequence.

#### **ELECTROmatic Plus**

The perfect solution for all high-speed and low-speed applications. ELECTROmatic<sup>™</sup> Plus is equipped with an easy-to-read LCD display and multiple mounting options offer the best visibility and ergonomics to adjust the motor speed settings.

#### ELECTROmatic

The entry into the world of KaVo electrics. Pairs perfectly with the innovative COMFORTdrive 200XDR high-speed handpiece – now with increased speed range for some low-speed applications.