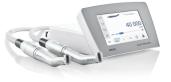

## Surgical systems

The KaVo Surgical portfolio redefines the best. They are simple, intuitive and easy to use with large color screens and pictorial guides for step-by-step implant procedures. KaVo's MASTERsurg and EXPERTsurg units offer intelligent power and precise torque.

#### **MASTERsurg LUX Wireless**

Wireless foot control makes the MASTERsurg a comfortable system to use while delivering maximum performance and safety. Easily customize up to 10 programs, each with 10 programmable steps for your desired implant workflow.