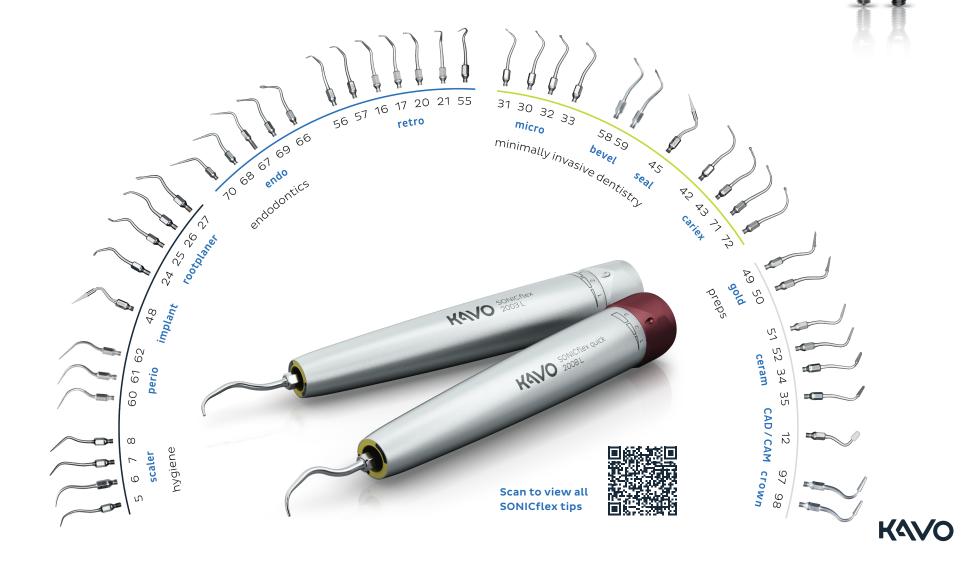

## KAVO HYGIENE Complete routine care.

KaVo Hygiene is a complete solution which helps you provide your patients with excellent dental care. Start the hygiene workflow with the SONICflex for scaling, then PROPHYflex for tooth cleaning, PROPHYwiz for tooth polishing, and DIAGNOdent for caries and sub-gingival calculus detection.

## **SONICflex quick** HYGIENE - STEP 1 SCALING

Expand your clinical capabilities while improving efficiency with KaVo SONICflex<sup>™</sup>. Boasting more than 50 tips to support procedures ranging from hygiene, Endodontics, Orthodontics, CAD/CAM, and minimally invasive dentistry, SONICflex can truly become your goto instrument. Easily integrating onto any delivery unit with a MULTIflex coupler adds flexibility and versatility to every operatory.

SONICflex™ Part no. 1007.1604 (2008 L quick) Part no. 1000.8333 (2003 L)

SONICflex provides versatile tips for excelling in applications like caries therapy, endodontics, sealant prep, restorations, CAD/CAM prep, and inlay/onlay procedures.