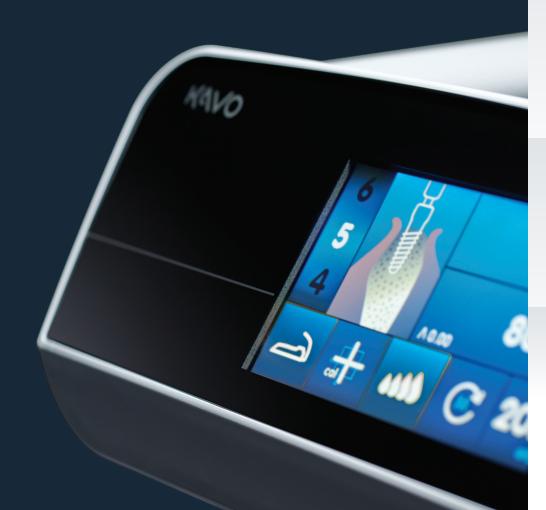

## Surgical systems

The KaVo Surgical portfolio redefines the best. They are simple, intuitive and easy to use with large color screens and pictorial guides for step-by-step implant procedures. KaVo's MASTERsurg and EXPERTsurg units offer intelligent power and precise torque.

#### **MASTERsurg LUX Wireless**

Wireless foot control makes the MASTERsurg a comfortable system to use while delivering maximum performance and safety. Easily customize up to 10 programs, each with 10 programmable steps for your desired implant workflow.

#### EXPERTsurg LUX

EXPERTsurg is easy to operate, saving you time to perform at your best. One touch auto calibration guarantees precise speed and torque for maximum safety.