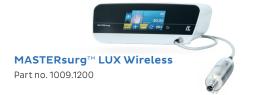

#### **MASTERsurg LUX Wireless**

Wireless foot control makes the MASTERsurg a comfortable system to use while delivering maximum performance and safety. Easily customize up to 10 programs, each with 10 programmable steps for your desired implant workflow.