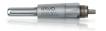

SMARTmatic models ending in K are suitable for INTRA 181K Air motor. All others are compatible with any E-style motor.

INTRA<sup>™</sup> 181 K Air motor Forward/reverse adjustment Part no. 0535.5260

INTRAmatic<sup>™</sup> 181 M Air motor Quick Disconnect, water adjustment. Part no. 0535.5250

INTRA<sup>™</sup> 181 H Air motor Water adjustment. Part no. 0535.5200

INTRA<sup>™</sup> LUX 181 L Air motor Water and Light Part no. 0535.5210

INTRA<sup>™</sup> LUX KL 703 LED Electric motor Brushless motor Part No. 1007.0150