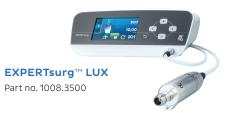

#### EXPERTsurg LUX

EXPERTsurg is easy to operate, saving you time to perform at your best. One touch auto calibration guarantees precise speed and torque for maximum safety.