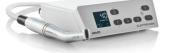

## **QUATTROcare Plus** Automated handpiece maintenance system

The user friendly QUATTROcare<sup>™</sup> Plus handpiece maintenance system is designed to clean, lubricate and purge your instruments with the simple push of a button. Maintenance with the QUATTROcare Plus system means less wear, less repairs, less staff down time, smoother operation, and increased longevity of your handpieces.

#### Easy to Use

Up to four (4) handpieces or air motors are cleaned, lubricated and purged in the same cycle

#### Chuck Care Maintenance

Chuck care system provides easy maintenance of handpiece chuck

QUATTROcare Plus™ Part no. 1008.3805