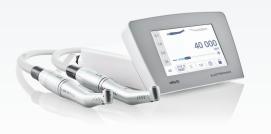

#### **ELECTROmatic Premium**

The ultimate all-in-one device for intuitive operation and integrated endo function. Available with one or two motors for easy switching between high-speed and low-speed applications. The pre-programmed file systems make it easy to plan and customize your endodontic sequence.

#### **ELECTROmatic Plus**

The perfect solution for all high-speed and low-speed applications. ELECTROmatic<sup>™</sup> Plus is equipped with an easy-to-read LCD display and multiple mounting options offer the best visibility and ergonomics to adjust the motor speed settings.