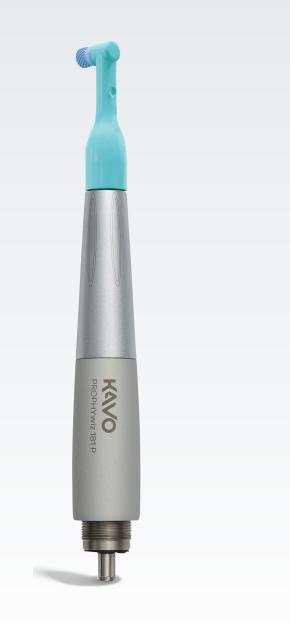

## **PROPHYwiz 181P** HYGIENE – POLISHING

PROPHYwiz provides you with the most comfortable polishing handpiece to maximize productivity and make polishing easier and more enjoyable. PROPHYwiz runs smoothly and quietly to optimize patient comfort. PROPHYwiz is an affordable and easy integration to your existing hygiene workflow.

**PROPHYwiz™ 181 P** Part no. 1003.2278