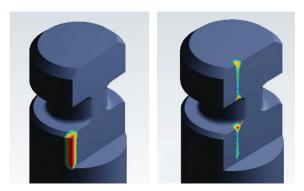

Previous Generation: High loads on the edge of the tool could result in significant deformation. This results in shaft interference in the clamping system.

The compressive load on individual zones is distinctly reduced by optimization of the torque transfer surface.

Distribution of torque over a larger area and shifting strain from the edge of the shaft toward the center axis prevents deformation of both the tool edge and the tool shaft - leading to demonstrably improved handpiece and tool service life.