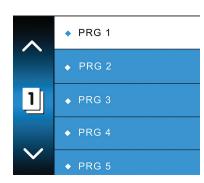

#### More You, Every Step of the Way

- 10 customizable programs to meet individual requirements
- Flexibility due to multi program mode to save settings

#### Multi-Programming

The MASTERsurg features easy multiprogramming. Customizable to individual requirements, the MASTERsurg has the ability to store settings for different bone density, implant systems and users - 10 customizable procedures, each with 10 programmable steps can be stored for multiple procedures and preferences. Enjoy the flexibility in multiple program mode to save settings.

#### Customizable Workflow

Enjoy alleviation of work through freely programmable workflows with the MASTERsurg. This product features visual icons of all working steps for quick orientation. Customize the procedure workflow: 4 to 10 program steps possible within as many as 10 presets.