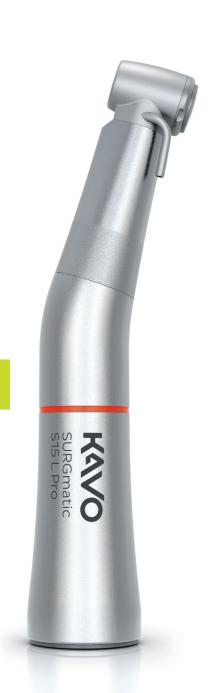

# **SURGmatic S15 L Pro** Efficient Performance. Crafted by KaVo.

Experience efficiency and quality performance with KaVo's **NEW SURGmatic™ S15 L Pro**. Effortlessly perform a wide variety of surgical applications with the exceptional cutting performance you expect from KaVo. Make this your new go-to surgical handpiece for your practice.

### KaVo Surgical Attachment Collection

|              |                                                                                                                                                 | 10 Support                                                                    | Stores                                            | Salesver<br>Billower          |                                                             | RAND<br>A MARKAN<br>A MARKA |                  |
|--------------|-------------------------------------------------------------------------------------------------------------------------------------------------|-------------------------------------------------------------------------------|---------------------------------------------------|-------------------------------|-------------------------------------------------------------|-----------------------------------------------------------------------------------------------------------------------------------------------------------------------------------------------------------------------------------------------------------------------------------------------------------------------------------------------------------------------------------------------------------------------------------------------------------------------------------------------------------------------------------------------------------------------------------------------------------------------------------------------------------------------------------------------------------------------------------------------------------------------------------------------------------------------------------------------------------------------------------------------------------------------------------------------------------------------------------------------------------------------------------------------------------------------------------------------------------------------------------------------------------------------------------------------------------------------------------------------------------------------------------------------------------------------------------------------------------------------------------------------------------------------------------------------------------------------------------------------------------------------------------------------------------------------------------------------------------------------------------------------------------------------------------------------------------------------------------------------------------------------------------------------------------------------------------------------------------------------------------------------------------------------------------------------------------------------------------------------------------------------------------------------------------------------------------------------------------------------------------------------------------------------------------------------------------------------------------------------------------------------------------------------------------------------------------------------------------------------------------------------------------------------------------------------------------------------------------------------------------------------------------------------------------------------------------------------------------------------------------------------------------------------------------------------------------------------------------------------------------------------------------------------------------------------------------------|------------------|
| SURGmatic™   | S15L Pro                                                                                                                                        | S201 XL Pro                                                                   | S201 L Pro                                        | S11L                          | 3610N1                                                      | 3610N2                                                                                                                                                                                                                                                                                                                                                                                                                                                                                                                                                                                                                                                                                                                                                                                                                                                                                                                                                                                                                                                                                                                                                                                                                                                                                                                                                                                                                                                                                                                                                                                                                                                                                                                                                                                                                                                                                                                                                                                                                                                                                                                                                                                                                                                                                                                                                                                                                                                                                                                                                                                                                                                                                                                                                                                                                                  | 3610N3           |
| Transmission | Speed-increasing 1:5                                                                                                                            | Reduction Ratio 20:1                                                          | Reduction Ratio 20:1                              | 1:1 Transmission              | 1:1 Transmission                                            | 1:1 Transmission                                                                                                                                                                                                                                                                                                                                                                                                                                                                                                                                                                                                                                                                                                                                                                                                                                                                                                                                                                                                                                                                                                                                                                                                                                                                                                                                                                                                                                                                                                                                                                                                                                                                                                                                                                                                                                                                                                                                                                                                                                                                                                                                                                                                                                                                                                                                                                                                                                                                                                                                                                                                                                                                                                                                                                                                                        | 1:1 Transmission |
| Features     | CoolHead Technology,<br>EXPERTgrip, 3-port spray<br>hits the bur shaft at<br>10 mm, 30 mm and 80 mm<br>for optimal cooling of<br>the entire bur | Hexigon clamping system,<br>EXPERTgrip™,<br>Removeable head,<br>easy to clean | EXPERTgrip™,<br>Removeable<br>head, easy to clean | EXPERTgrip,<br>External spray | Surgical straight attachment easily dismantled for cleaning |                                                                                                                                                                                                                                                                                                                                                                                                                                                                                                                                                                                                                                                                                                                                                                                                                                                                                                                                                                                                                                                                                                                                                                                                                                                                                                                                                                                                                                                                                                                                                                                                                                                                                                                                                                                                                                                                                                                                                                                                                                                                                                                                                                                                                                                                                                                                                                                                                                                                                                                                                                                                                                                                                                                                                                                                                                         |                  |
| Part no.     | 1014.4000                                                                                                                                       | 1013.7541                                                                     | 1013.7541                                         | 1009.1010                     | 0524.5600                                                   | 0524.5610                                                                                                                                                                                                                                                                                                                                                                                                                                                                                                                                                                                                                                                                                                                                                                                                                                                                                                                                                                                                                                                                                                                                                                                                                                                                                                                                                                                                                                                                                                                                                                                                                                                                                                                                                                                                                                                                                                                                                                                                                                                                                                                                                                                                                                                                                                                                                                                                                                                                                                                                                                                                                                                                                                                                                                                                                               | 0524.5620        |