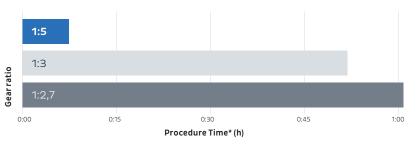

#### SURGmatic S201 XL Pro Product comparison test performed at maximum torque of 80 Ncm:

- Test performed to failure on three sets of products from mass production
- The mean number of torque loading cycles until failure is shown
- Test stopped at 2,000 cycles

• Instruments being tested are exposed to strain using a test bench set-up which realistically simulates the luxation process of implants with regard to the torque load