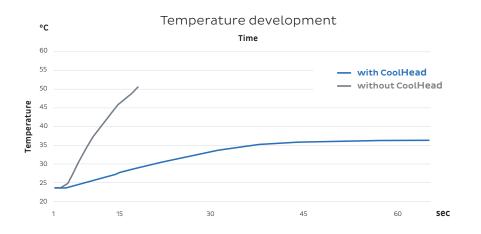

#### **CoolHead Technology**

KaVo's CoolHead technology actively prevents excessive heating of the head if the push button is accidentally pressed. The chart above is a comparison if the push button is accidentally pressed during a procedure.