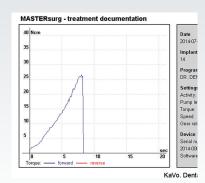

#### **CoolHead Technology**

KaVo's CoolHead technology actively prevents excessive heating of the head if the push button is accidentally pressed. The chart above is a comparison if the push button is accidentally pressed during a procedure.

#### **Data Recording**

The MASTERsurg features Clear Data Recording, a real time torque display for quality control and optional storage on SD card for easy transfer of procedure information to the patient file.