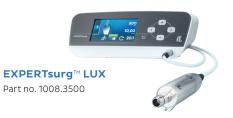

# **EXPERTsurg** Reliable & Smooth Performance.

**EXPERTsurg<sup>™</sup>** is easy to operate, saving you time to perform at your best. One touch auto calibration guarantees precise speed and torque for maximum safety. Easy to use color display makes **EXPERTsurg<sup>™</sup>** simple to operate saving you time to perform at your best.

#### **Technical Specifications**

- Input voltage 100 V-240 V
- Pump flow rate 0-110 mL/min

EXPERTsurg<sup>™</sup> Part no. 1008.3500

500

10,00

20:1