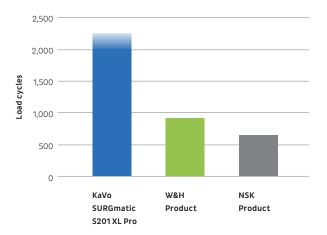

#### **Internal Cooling**

Kirschner and Meyer Irrigation system provides external and internal cooling for increased patient comfort and safety

With the newly developed hexagonal clamping system the strain on the instruments and shafts during treatment is reduced. This increases the number of treatment cycles to more than 2,000. That is considerably more than the market average.

#### SURGmatic S201 XL Pro Product comparison test performed at maximum torque of 80 Ncm:

- Test performed to failure on three sets of products from mass production
- The mean number of torque loading cycles until failure is shown
- Test stopped at 2,000 cycles

• Instruments being tested are exposed to strain using a test bench set-up which realistically simulates the luxation process of implants with regard to the torque load