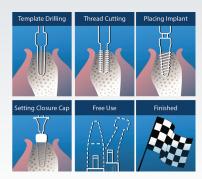

With KaVo Surgical Systems, you can effortlessly perform a wide variety of surgical applications including:

- Implants
- Extractions
- Hemisections
- Apicectomy
- Osteotomy
- Alveolectomy

As well as non-surgical activities:

- Crown preparations
- Crown lengthening
- Separation of crowns