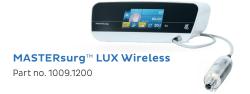

# **MASTERsurg LUX Wireless** Powerful Performance. Easy User Interface.

MASTERsurg<sup>™</sup> LUX Wireless can be used for all surgical applications and offers intelligent power and precise torque. The wireless foot control makes the MASTERsurg<sup>™</sup> a tidy and comfortable system to use while delivering maximum performance and safety. Easily customize up to 10 programs, each with 10 programmable steps for yourdesired implant workflow.

#### **Technical Specifications**

Speed range 0-40,000 rpmPump flow rate 0-110 mL/min

MASTERsurg<sup>™</sup> LUX Wireless Part no. 1009.1200