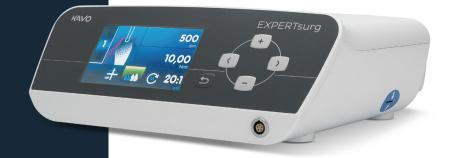

# **EXPERTsurg** Reliable & Smooth Performance.

**EXPERTsurg<sup>™</sup>** is easy to operate, saving you time to perform at your best. One touch auto calibration guarantees precise speed and torque for maximum safety. Easy to use color display makes **EXPERTsurg<sup>™</sup>** simple to operate saving you time to perform at your best.

#### **Technical Specifications**

- Input voltage 100 V-240 V
- Pump flow rate 0-110 mL/min

EXPERTsurg<sup>™</sup> Part no. 1008.3500

500

10,00

20:1

#### Color Display

The EXPERTsurg features an intuitive user interface with symbolic references and color display allowing for accurate display of all key operational parameters including adjustable maximum torque and motor speed.