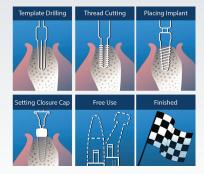

#### Customizable Workflow

Enjoy alleviation of work through freely programmable workflows with the MASTERsurg. This product features visual icons of all working steps for quick orientation. Customize the procedure workflow: 4 to 10 program steps possible within as many as 10 presets.

#### Customizable Workflow

Enjoy alleviation of work through freely programmable workflows with the EXPERTsurg. This product features visual icons of all working steps for quick orientation. Customize your procedure workflow from 4 up to 10 program steps can be customized.