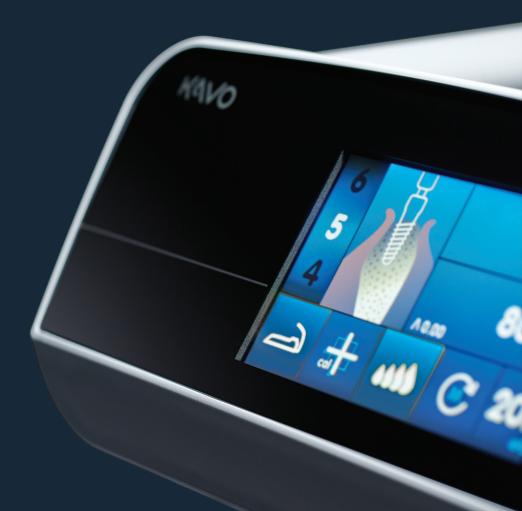

# **MASTERsurg LUX Wireless** Powerful Performance. Easy User Interface.

MASTERsurg<sup>™</sup> LUX Wireless can be used for all surgical applications and offers intelligent power and precise torque. The wireless foot control makes the MASTERsurg<sup>™</sup> a tidy and comfortable system to use while delivering maximum performance and safety. Easily customize up to 10 programs, each with 10 programmable steps for yourdesired implant workflow.

#### **More Comfort Features**

- Simple, intuitive programming with exclusive glass panel touchscreen
- Choose a convenient location in your workplace thanks to wireless foot control
- Support procedure due to graphical real time display of torque and digital data

#### Customizable Workflow

Enjoy alleviation of work through freely programmable workflows with the MASTERsurg. This product features visual icons of all working steps for quick orientation. Customize the procedure workflow: 4 to 10 program steps possible within as many as 10 presets.