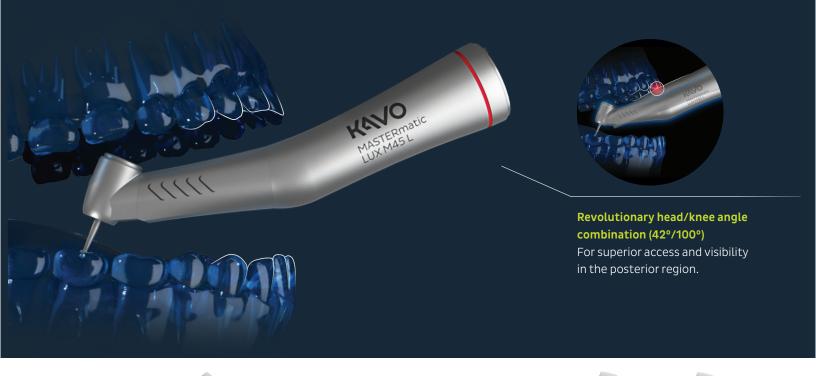

### Revolutionary head/knee angle combination

For superior access and visibility in the posterior region.

# The unique head/knee angle combination of MASTERmatic M45 L simplifies work on hard to reach posterior teeth.

\*non-optic

Suitable for the following KaVo Electrics System

ELECTROmatic™ Premium with KL703 motor and ENDO function standard tube (69 inch)