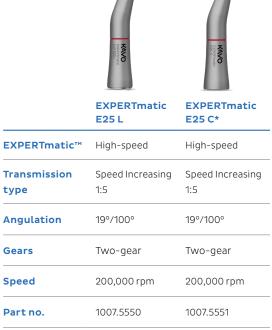

## Redefining the standards of precision and efficiency with KaVo's NEW

MASTERmatic™ LUX M45 L

## **MASTERmatic LUX M45 L**

Welcome to the latest breakthrough in access and visibility — the **MASTERmatic LUX M45 L**, the recent addition to our renowned MASTER series. With a commitment to prioritizing ergonomics and patient safety, this innovative device redefines the standards of precision and efficiency.