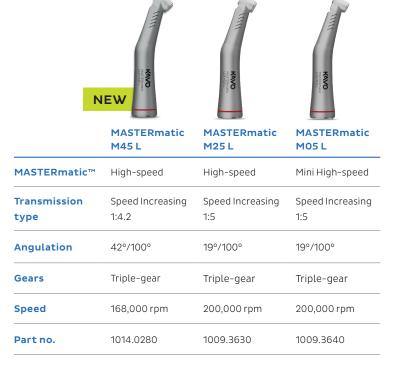

### **Superior Cutting Performance**

Reaches 168,000 rpm for efficient cutting in the most demanding dental procedures.