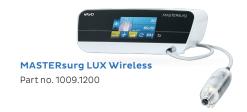

## **Simple and Intuitive**Surgical Units

Used in combination with KaVo MASTERsurg™ LUX Wireless and EXPERTsurg™ LUX, SURGmatic instruments offer highly precise performance and comfort. KaVo SURGmatic instruments offer good speed and torque: from smoothing the alveolar ridge to fixing implants, micro-surgery, ENT, retrograde apicetomy, bone splitting and much more.