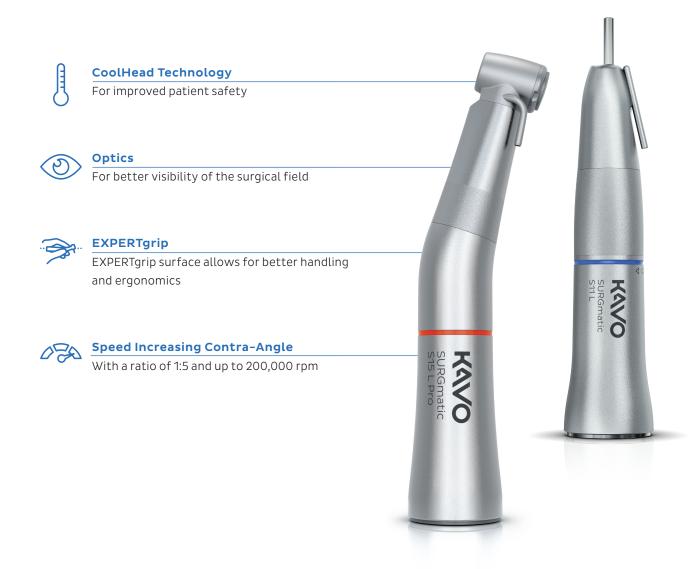

## PRODUCT FEATURES AND BENEFITS

KaVo SURGmatic™ intruments offer good speed and torque: from smoothing the alveolar ridge to fixing implants, microsurgery, ENT, retrograde apicectomy, bone splitting and much more.