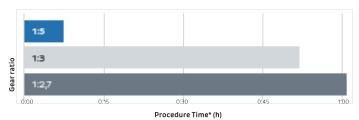

## The SURGmatic S15 L Pro is the fastest surgical high-speed on the market

 $<sup>^{\</sup>star}$  Representation of the average period of time for cutting through a defined sample of zirconium oxide