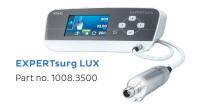

## **Simple and Intuitive**Surgical Units

Used in combination with KaVo MASTERsurg™ LUX Wireless and EXPERTsurg™ LUX, SURGmatic instruments offer highly precise performance and comfort. KaVo SURGmatic instruments offer good speed and torque: from smoothing the alveolar ridge to fixing implants, micro-surgery, ENT, retrograde apicetomy, bone splitting and much more.