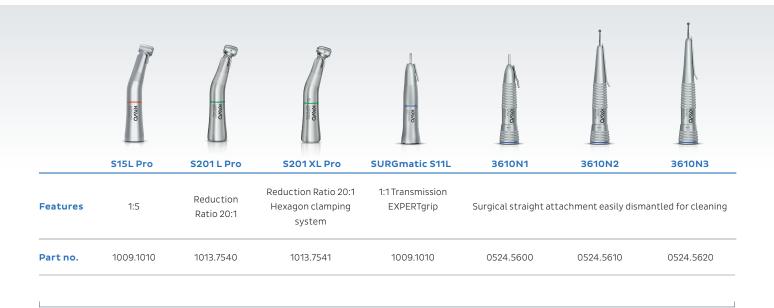

SURGmatic instruments offer good speed and torque: from smoothing the alveolar ridge to fixing implants, micro-surgery, ENT, retrograde apicetomy, bone splitting and much more.





## PRODUCT FEATURES AND BENEFITS

KaVo SURGmatic™ intruments offer good speed and torque: from smoothing the alveolar ridge to fixing implants, microsurgery, ENT, retrograde apicectomy, bone splitting and much more.

Combine with KaVo Surgical System for dental surgery that is not only easy to use but that provides safe and highly precise tools for dentists and dental surgeons to face their daily challenges.

## The SURGmatic S15 L Pro is the fastest surgical high-speed on the market



 $<sup>^{\</sup>star}$  Representation of the average period of time for cutting through a defined sample of zirconium oxide