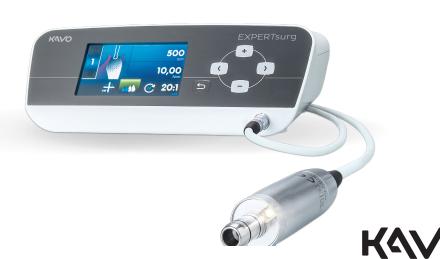

step-by-step implant procedures. The units offer intelligent power and precise torque. Discover KaVo's MASTERsurg™ and EXPERTsurg™.

#### More you, every step of the way

- 10 customizable programs to meet individual requirements
- Flexibility due to multi-program mode to save settings (MASTERsurg only)

### Easy to use functions, saves time

- · Intuitive, straightforward programming
- Symbolic references and color display make it simple to operate

#### **Guaranteed precision**

- One touch auto calibration guarantees precise speed and torque for maximum safety
- Support procedure due to graphical real time display of torque and smooth running, low vibration

#### Maximum power

- 80 Ncm torque at the instrument
- SMARTdrive technology for high torque and minimum vibration at the start





#### PRODUCT FEATURES AND BENEFITS



#### **More Comfort Features**

- Simple, intuitive programming with exclusive glass panel touchscreen
- Choose a convenient location in your workplace thanks to wireless foot control
- Support procedure due to graphical real time display of torque and digital data

#### More You, Every Step of the Way

- 10 customizable programs to meet individual requirements
- Flexibility due to multi program mode to save settings

#### **Maximum Power and Precision**

- One of the world's lightest, smallest surgical motors
- · 80 Ncm torque at the instrument
- SMARTdrive technology for high torque and minimum vibration at the start
- One touch auto-calibration guarantees precise speed and torque for maximum safety

#### **Technical Specifications**

- Maximum t