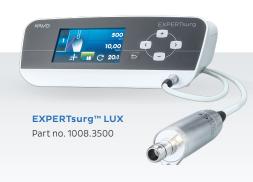

ve programming with exclusive glass panel touchscreen
- Choose a convenient location in your workplace thanks to wireless foot control
- Support procedure due to graphical real time display of torque and digital data

#### More You, Every Step of the Way

- 10 customizable programs to meet individual requirements
- Flexibility due to multi program mode to save settings

#### **Maximum Power and Precision**

- One of the world's lightest, smallest surgical motors
- · 80 Ncm torque at the instrument
- SMARTdrive technology for high torque and minimum vibration at the start
- One touch auto-calibration guarantees precise speed and torque for maximum safety

#### **Technical Specifications**

- Maximum torque 80 Ncm at the instrument
- Speed range 0-40,000 rpm
- Pump performance 0-110 mL/min



## Guaranteed Precision, Maximum Safety

- One touch auto calibration guarantees precise speed and torque for maximum safety
- One of the World's lightest and smallest surgical micro-motors

#### Smooth running, low vibration

- High Reliability, Top Performance
- · 80 Ncm torque at the instrument
- SMARTdrive™ technology for high torque and minimum vibration at the start

# Time Saving Easy-to-Use Functions and Features

- Intuitive, straight forward programming
- Symbolic references and color display
- Easy to clean

#### **Technical Specifications**

- Maximum torque 80 Ncm at the instrument
- · Speed range 0-40,000 rpm
- Pump performance 0-110 mL/min