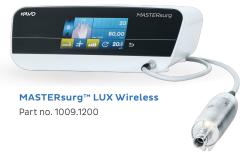

ts offer intelligent power and precise torque. Discover KaVo's MASTERsurg™ and EXPERTsurg™.

#### More you, every step of the way

- 10 customizable programs to meet individual requirements
- Flexibility due to multi-program mode to save settings (MASTERsurg only)

### Easy to use functions, saves time

- · Intuitive, straightforward programming
- Symbolic references and color display make it simple to operate

#### **Guaranteed precision**

- One touch auto calibration guarantees precise speed and torque for maximum safety
- Support procedure due to graphical real time display of torque and smooth running, low vibration

#### Maximum power

- 80 Ncm torque at the instrument
- SMARTdrive technology for high torque and minimum vibration at the start





#### PRODUCT FEATURES AND BENEFITS



#### **More Comfort Features**

- Simple, intuitive programming with exclusive glass panel touchscreen
- Choose a convenient location in your workplace thanks to wireless foot control
- Support procedure due to graphical real time display of torque and digital data

#### More You, Every Step of the Way

- 10 customizable programs to meet individual requirements
- Flexibility due to multi program mode to save settings

#### **Maximum Power and Precision**

- One of the world's lightest, smallest surgical motors
- · 80 Ncm torque at the instrument
- SMARTdrive technology for high torque and minimum vibration at the start
- One touch auto-calibration guarantees precise speed and torque for maximum safety

#### **Technical Specifications**

- Maximum torque 80 Ncm at the instrument
- Speed r