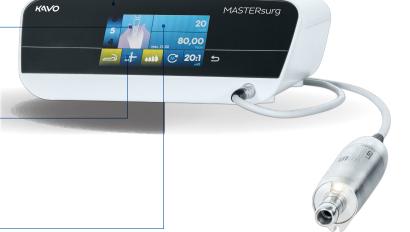

ep-by-step implant procedures. The units offer intelligent power and precise torque. Discover KaVo's MASTERsurg™ and EXPERTsurg™.

#### More you, every step of the way

- 10 customizable programs to meet individual requirements
- Flexibility due to multi-program mode to save settings (MASTERsurg only)

### Easy to use functions, saves time

- · Intuitive, straightforward programming
- Symbolic references and color display make it simple to operate

#### **Guaranteed precision**

- One touch auto calibration guarantees precise speed and torque for maximum safety
- Support procedure due to graphical real time display of torque and smooth running, low vibration

#### Maximum power

- 80 Ncm torque at the instrument
- SMARTdrive technology for high torque and minimum vibration at the start





#### PRODUCT FEATURES AND BENEFITS



#### **More Comfort Features**

- Simple, intuitive programming with exclusive glass panel touchscreen
- Choose a convenient location in your workplace thanks to wireless foot control
- Support procedure due to graphical real time display of torque and digital data

#### More You, Every Step of the Way

- 10 customizable programs to meet individual requirements
- Flexibility due to multi program mode to save settings

#### **Maximum Power and Precision**

- One of the world's lightest, smallest surgical motors
- · 80 Ncm torque at the instrument
- SMARTdrive technology for high torque and minimum vibration at the start
- One touch auto-calibration guarantees precise speed and torque for maximum safety

#### **Technical Specifications**

- Maximum tor