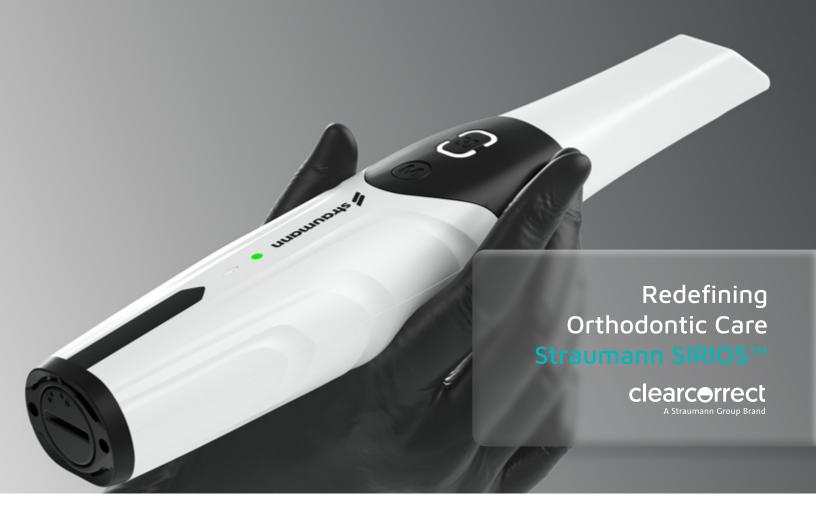

## Revolutionary scanning performance

Redefine ease of use with our NEW intraoral scanning solution, the Straumann SIRIOS™, delivering highspeed, optimal results efficiently.

The ClearCorrect digital workflow provides a flexible, integrated, and seamless end-to-end experience for you and your patients. Start a new aligner, new retainer, and revision cases, all directly from the Straumann SIRIOS™ scanner.

Go beyond image capturing and redefine the essence of how you interact with dentistry, opening the door to excellence, with the patient at its center.

- Flexible scanning strategy
- Designed with your workflow in mind
- Elevated Straumann experience