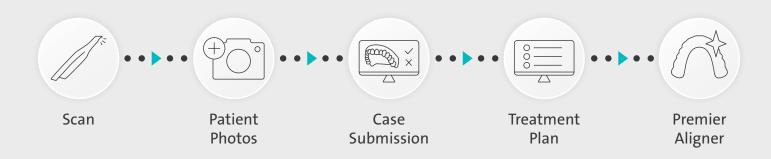

gos from each entity that are mentioned herein are the trademarks or registered trademarks of their respective owners and affiliates.



## Revolutionary scanning performance

Redefine ease of use with our NEW intraoral scanning solution, the Straumann SIRIOS™, delivering highspeed, optimal results efficiently.

The ClearCorrect digital workflow provides a flexible, integrated, and seamless end-to-end experience for you and your patients. Start a new aligner, new retainer, and revision cases, all directly from the Straumann SIRIOS™ scanner.

Go beyond image capturing and redefine the essence of how you interact with dentistry, opening the door to excellence, with the patient at its center.

- Flexible scanning strategy
- Designed with your workflow in mind
- Elevated Straumann experience