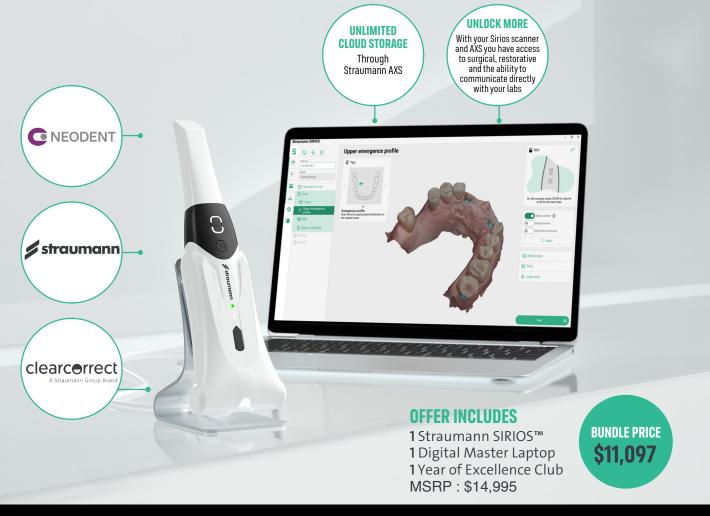

## **CAPTURE EXCELLENCE WITH THE NEW STRAUMANN SIRIOS**<sup>™</sup>

Introducing Straumann SIRIOS™, the premium intraoral scanner with excellent functionality and connectivity to the Straumann digital ecosystem.

Connectivity Straumann integrated in an open, cloud-based platform

Simplicity Easy to use, integrate and master ( ) Efficiency

Scan strategy independent and high-speed transmission means a short ramp up time

Value Fully supported with premium components at a fraction of the price

No substitutions. No returns. Additional taxes, training and shipping charges may apply. Offers cannot be combined with any other discounts or promotions. While supplies last. Bundles are available until March 31, 2025. General Terms and Conditions of purchase apply.