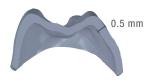

#### Minimally Invasive, Adjustable and Easy to fit.

Ceramir Pediatric Crowns require minimal or no tooth preparation, preserving more of the tooth. The preparation design depends on the extent of caries removal, with a margin thickness of only 0.5 mm, compared to 1.0 mm or more for other pediatric crowns.