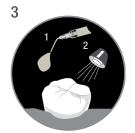

#### Ceramir Pediatric Crowns in 3 Simple Steps

Select crown size with sizing guide set

Adjust crown (Margins, approximal contacts mesial/distal)

Cement crown