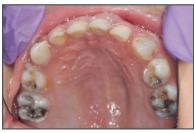

### **Patient Case**

Multiple caries lesions in a very young patient. Female patient, 4 years old. Main patient complaint: painful teeth during meals.

A 4-year-old girl from New Delhi was referred to the Children's Dental Center due to pain while eating and visible cavities in her upper front teeth. Clinical examination revealed multiple cavities. The initial treatment plan aimed to relieve pain, remove the cavities, and restore function and aesthetics.

BEFORE TREATMENT

Images: Courtesy of Dr. Kunal Gupta

4 MONTHS AFTER TREATMENT

Dental Team: Dr. Kunal Gupta, Pediatric Dentist New Delhi, INDIA

Material: Ceramir Pediatric Crowns Size- Medium