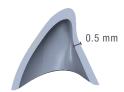

#### Minimally Invasive, Adjustable and Easy to fit.

Ceramir Pediatric Crowns require minimal or no tooth preparation, preserving more of the tooth. The preparation design depends on the extent of caries removal, with a margin thickness of only 0.5 mm, compared to 1.0 mm or more for other pediatric crowns.