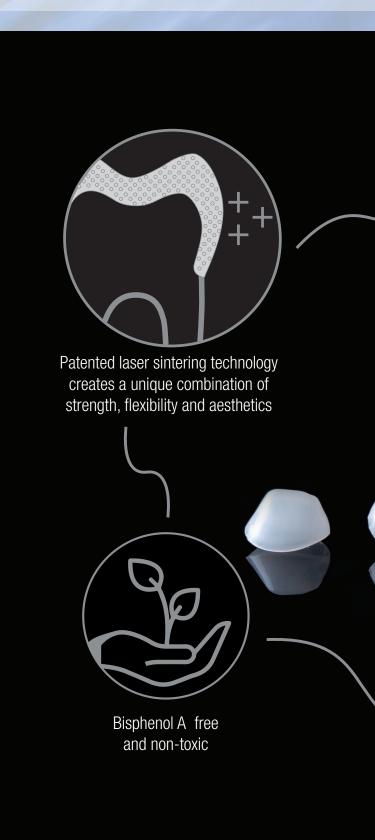

## Ceramir Pediatric Crowns set a new standard in restorative dentistry for children.

A patented laser sintering technology allows the creation of a unique material that mimics the characteristics, aesthetics, and anatomy of a natural tooth.

Ceramir Pediatric Crowns are designed to allow you to work with a minimally invasive strategy, preserving as much dentine as possible.

They provide a simple and fast workflow to improve the overall treatment experience for the child. In addition, Ceramir Pediatric Crowns are biocompatible, bisphenol A free and non-toxic.

#### Free of Bisphenol A

Ceramir Pediatric Crowns are biocompatible, free of Bisphenol A, non-toxic and cause no irritation to skin or mucosa — a perfect child friendly solution.\*

The shiny, smooth surface of Ceramir Pediatric Crowns prevents biofilm and bacterial growth, aiding daily oral hygiene and preventing marginal staining.