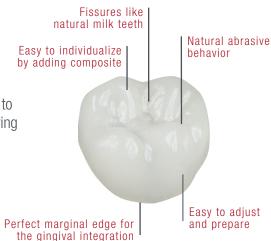

#### Morphology and Aesthetics - Inspired by Nature

Ceramir Pediatric Crowns are prefabricated for primary teeth to ensure a precise fit, improving functionality and aesthetics by closely mimicking the color and shape of natural teeth.

Ceramir Pediatric Crowns have a glasslike structure with natural translucency and a high-gloss surface, mimicking natural tooth enamel.

Special laser sintering technology allows Ceramir Pediatric Crowns to have very thin walls, enabling less invasive procedures and preserving more tooth structure.

#### Minimally Invasive, Adjustable and Easy to fit.

Ceramir Pediatric Crowns require minimal or no tooth preparation, preserving more of the tooth. The preparation design depends on the extent of caries removal, with a margin thickness of only 0.5 mm, compared to 1.0 mm or more for other pediatric crowns.

Ceramir Pediatric Crowns can be easily adjusted to fit each patient. High occlusal points can be managed without cutting the opposing tooth, and the crowns can be converted to partial crowns if needed.

#### Repairability

If needed Ceramir Pediatric Crowns can be easily repaired in the mouth with a light curing composite.