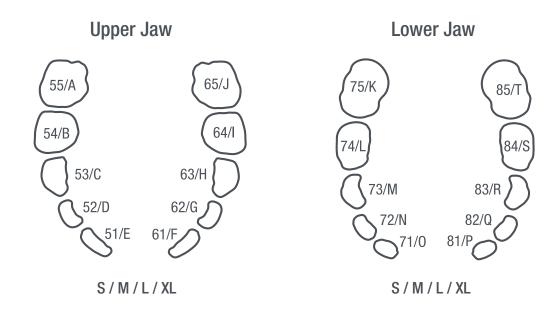

## Type and Size

#### Prefabricated to fit all sizes of primary teeth

Ceramir Pediatric Crowns are available in small, medium and large sizes. Misal-distal width ranges from 5.7 mm to 7.7 mm (upper incisors) and 9.8 mm to 13.1 mm (lower molars).

| REF                             | Product Description                                                                                                                                 | Pieces     |  |
|---------------------------------|-----------------------------------------------------------------------------------------------------------------------------------------------------|------------|--|
| 805180                          | Ceramir Pediatric Crown Start Kit Complete<br>80 x Ceramir Pediatric Crowns (1 of each item)<br>1x Ceramir Primer, 1x Each Size guide               | 80 pcs/box |  |
| 805181                          | Ceramir Pediatric Crown Start Kit Small<br>40 x Ceramir Pediatric Crown (1 of each - sizes Medium & Large)<br>1x Ceramir Primer, 1x Each Size guide | 40 pcs/box |  |
| 805100 / 805101/ 805102/ 805103 | Ceramir Pediatric Crown 51/E Small /Medium/Large/X-Large                                                                                            | 1 pcs/box  |  |
| 805104/ 805105/ 805106/ 805107  | Ceramir Pediatric Crown 52/D Small /Medium/Large/X-Large                                                                                            | 1 pcs/box  |  |
| 805108/ 805109/ 805110/ 805111  | Ceramir Pediatric Crown 53/C Small /Medium/Large/X-Large                                                                                            | 1 pcs/box  |  |
| 805112/ 805113/ 805114/ 805115  | Ceramir Pediatric Crown 54/B Small /Medium/Large/X-Large                                                                                            | 1 pcs/box  |  |
| 805116/ 805117/ 805118/ 805119  | Ceramir Pediatric Crown 55/A Small /Medium/Large/X-Large                                                                                            | 1 pcs/box  |  |
| 805120/ 805121/ 805122/ 805123  | Ceramir Pediatric Crown 61/F Small /Medium/Large/X-Large                                                                                            | 1 pcs/box  |  |
| 805124/ 805125/ 805126/ 805127  | Ceramir Pediatric Crown 62/G Small /Medium/Large/X-Large                                                                                            | 1 pcs/box  |  |
| 805128/ 805129/ 805130/ 805131  | Ceramir Pediatric Crown 63/H Small /Medium/Large/X-Large                                                                                            | 1 pcs/box  |  |
| 805132/ 805133/ 805134/ 805135  | Ceramir Pediatric Crown 64/I Small /Medium/Large/X-Large                                                                                            | 1 pcs/box  |  |
| 805136/ 805137 805138/ 805139   | Ceramir Pediatric Crown 65/J Small /Medium/Large/X-Large                                                                                            | 1 pcs/box  |  |
| 805140/ 805141/ 805142/ 805143  | Ceramir Pediatric Crown 71/0 Small /Medium/Large/X-Large                                                                                            | 1 pcs/box  |  |
| 805144/ 805145/ 805146/ 805147  | Ceramir Pediatric Crown 72/N Small /Medium/Large/X-Large                                                                                            | 1 pcs/box  |  |
| 805148/ 805149/ 805150/ 805151  | Ceramir Pediatric Crown 73/M Small /Medium/Large/X-Large                                                                                            | 1 pcs/box  |  |
| 805152/ 805153/ 805154/ 805155  | Ceramir Pediatric Crown 74/L Small /Medium/Large/X-Large                                                                                            | 1 pcs/box  |  |
| 805156/ 805157/ 805158/ 805159  | Ceramir Pediatric Crown 75/K Small /Medium/Large/X-Large                                                                                            | 1 pcs/box  |  |
| 805160/ 805161/ 805162/ 805163  | Ceramir Pediatric Crown 81/P Small /Medium/Large/X-Large                                                                                            | 1 pcs/box  |  |
| 805164/ 805165/ 805166/ 805167  | Ceramir Pediatric Crown 82/Q Small /Medium/Large/X-Large                                                                                            | 1 pcs/box  |  |
| 805168/ 805169/ 805170/ 805171  | Ceramir Pediatric Crown 83/R Small /Medium/Large/X-Large                                                                                            | 1 pcs/box  |  |
| 805172/ 805173/ 805174/ 805175  | Ceramir Pediatric Crown 84/S Small /Medium/Large/X-Large                                                                                            | 1 pcs/box  |  |
| 805176/ 805177/ 805178/ 805179  | Ceramir Pediatric Crown 85/T Small /Medium/Large/X-Large                                                                                            | 1 pcs/box  |  |
| 805202                          | Ceramir Pediatric Crown Sizing Guide Set                                                                                                            | 8 pcs/box  |  |
| 10521                           | Veneer Bond                                                                                                                                         | 1 pc/box   |  |