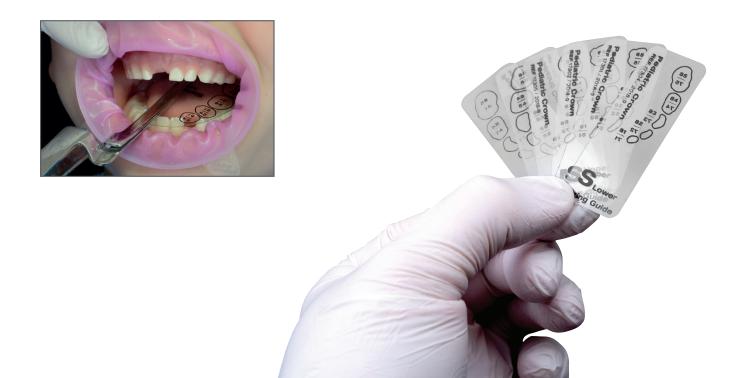

#### Ceramir Pediatric Crown Sizing Guide

To choose the correct crown size you simply use the Ceramir Pediatric Crown Sizing Guide.

Using the Ceramir Pedicatric Crown Sizing Guide — the correct crown size is selected by measuring the mesio-distal width at the level of the contact point of the prepared tooth, or by measuring the width of the contra-lateral tooth.