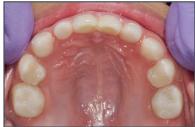

### **Patient Case**

Multiple caries lesions in a very young patient. Female patient, 4 years old. Main patient complaint: painful teeth during meals.

A 4-year-old girl from New Delhi was referred to the Children's Dental Center due to pain while eating and visible cavities in her upper front teeth. Clinical examination revealed multiple cavities. The initial treatment plan aimed to relieve pain, remove the cavities, and restore function and aesthetics.

BEFORE TREATMENT

Images: Courtesy of Dr. Kunal Gupta

4 MONTHS AFTER TREATMENT

Dental Team: Dr. Kunal Gupta, Pediatric Dentist New Delhi, INDIA

Material: Ceramir Pediatric Crowns Size- Medium