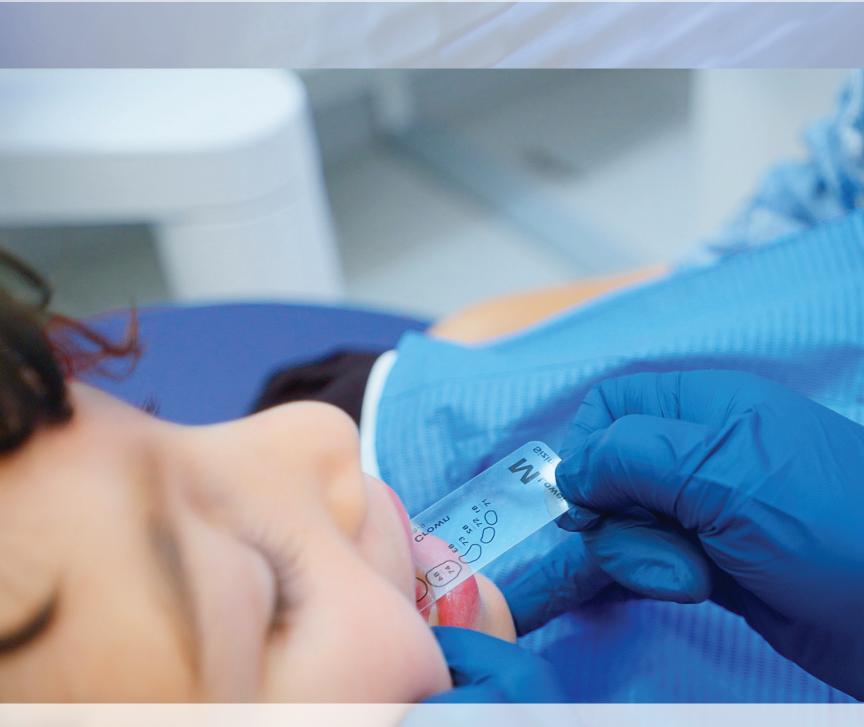

#### Ceramir Pediatric Crown Sizing Guide

To choose the correct crown size you simply use the Ceramir Pediatric Crown Sizing Guide.

Using the Ceramir Pedicatric Crown Sizing Guide — the correct crown size is selected by measuring the mesio-distal width at the level of the contact point of the prepared tooth, or by measuring the width of the contra-lateral tooth.