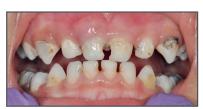

### **Patient Case**

Multiple caries lesions in a very young patient. Female patient, 4 years old. Main patient complaint: painful teeth during meals.

A 4-year-old girl from New Delhi was referred to the Children's Dental Center due to pain while eating and visible cavities in her upper front teeth. Clinical examination revealed multiple cavities. The initial treatment plan aimed to relieve pain, remove the cavities, and restore function and aesthetics.

BEFORE TREATMENT

Images: Courtesy of Dr. Kunal Gupta

4 MONTHS AFTER TREATMENT

Dental Team: Dr. Kunal Gupta, Pediatric Dentist New Delhi, INDIA

Material: Ceramir Pediatric Crowns Size- Medium